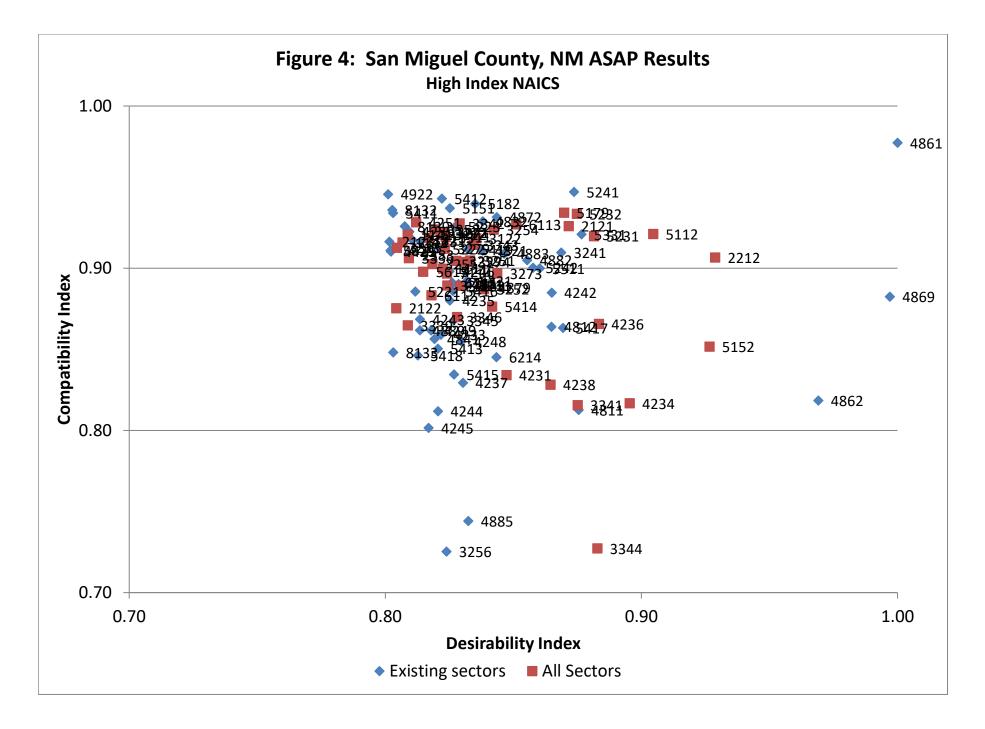

## Table 3: Industries with High Desirability and Compatibility Index Scores (Index > .80)

| NAICS4       | Description                                                          | Existing | DI               | CI               |
|--------------|----------------------------------------------------------------------|----------|------------------|------------------|
|              |                                                                      |          |                  |                  |
| 4861<br>5241 | Pipeline Transportation of Crude Oil Insurance Carriers              | X<br>X   | 1.0000<br>0.8737 | 0.9773<br>0.9470 |
| 4922         | Local Messengers and Local Delivery                                  | X        | 0.8011           | 0.9470           |
| 5412         | Accounting, Tax Preparation, Bookkeeping, and Payroll Services       | X        | 0.8221           | 0.9430           |
| 5182         | Data Processing, Hosting, and Related Services                       | X        | 0.8351           | 0.9429           |
| 5152         | Radio and Television Broadcasting                                    | X        | 0.8331           | 0.9397           |
| 8132         | Grantmaking and Giving Services                                      | X        | 0.8232           | 0.9370           |
| 5179         | Other Telecommunications                                             | Λ        | 0.8698           | 0.9359           |
| 5411         | Legal Services                                                       | Х        | 0.8038           | 0.9342           |
| 5232         | Securities and Commodity Exchanges                                   | ^        | 0.8030           | 0.9340           |
| 4872         | Scenic and Sightseeing Transportation, Water                         | Х        | 0.8435           | 0.9335           |
| 4872         | Inland Water Transportation                                          | X        | 0.8381           | 0.9313           |
| 4251         | Wholesale Electronic Markets and Agents and Brokers                  | ~        | 0.8381           | 0.9283           |
| 3342         | Communications Equipment Manufacturing                               |          | 0.8120           | 0.9283           |
| 6113         | Colleges, Universities, and Professional Schools                     |          | 0.8511           | 0.9270           |
| 2121         | Coal Mining                                                          |          | 0.8716           | 0.9259           |
| 5223         | Activities Related to Credit Intermediation                          | Х        | 0.8274           | 0.9258           |
| 8139         | Business, Professional, Labor, Political, and Similar Organizations  | X        | 0.8076           | 0.9258           |
| 3353         | Electrical Equipment Manufacturing                                   | Χ        | 0.8194           | 0.9239           |
| 3254         | Pharmaceutical and Medicine Manufacturing                            |          | 0.8423           | 0.9235           |
| 4239         | Miscellaneous Durable Goods Merchant Wholesalers                     | Х        | 0.8094           | 0.9225           |
| 3271         | Clay Product and Refractory Manufacturing                            | X        | 0.8230           | 0.9220           |
| 3271         | Glass and Glass Product Manufacturing                                |          | 0.8230           | 0.9220           |
| 5112         | Software Publishers                                                  |          | 0.9046           | 0.9211           |
| 5331         | Lessors of Nonfinancial Intangible Assets (except Copyrighted Works) | Х        | 0.8766           | 0.9209           |
| 3112         | Grain and Oilseed Milling                                            | X        | 0.8219           | 0.9207           |
| 1141         | Fishing                                                              |          | 0.8087           | 0.9206           |
| 5231         | Securities and Commodity Contracts Intermediation and Brokerage      |          | 0.8815           | 0.9197           |
| 3311         | Iron and Steel Mills and Ferroalloy Manufacturing                    |          | 0.8236           | 0.9192           |
| 3113         | Sugar and Confectionery Product Manufacturing                        |          | 0.8170           | 0.9186           |
| 3122         | Tobacco Manufacturing                                                |          | 0.8355           | 0.9184           |
| 2382         | Building Equipment Contractors                                       | х        | 0.8105           | 0.9174           |
| 1131         | Timber Tract Operations                                              | X        | 0.8138           | 0.9165           |
| 2123         | Nonmetallic Mineral Mining and Quarrying                             | X        | 0.8016           | 0.9164           |
| 1142         | Hunting and Trapping                                                 |          | 0.8067           | 0.9159           |
| 3343         | Audio and Video Equipment Manufacturing                              |          | 0.8345           | 0.9144           |
| 3315         | Foundries                                                            |          | 0.8045           | 0.9126           |
| 7213         | Rooming and Boarding Houses, Dormitories, and Workers' Camps         | х        | 0.8036           | 0.9126           |
| 3279         | Other Nonmetallic Mineral Product Manufacturing                      |          | 0.8232           | 0.9120           |
| 5222         | Nondepository Credit Intermediation                                  | Х        | 0.8213           | 0.9119           |
| 5419         | Other Professional, Scientific, and Technical Services               | Х        | 0.8323           | 0.9116           |
| 4821         | Rail Transportation                                                  | Х        | 0.8379           | 0.9109           |
| 5629         | Remediation and Other Waste Management Services                      | Х        | 0.8020           | 0.9109           |
| 4421         | Furniture Stores                                                     | Х        | 0.8022           | 0.9102           |
| 3241         | Petroleum and Coal Products Manufacturing                            | Х        | 0.8687           | 0.9097           |
| 4883         | Support Activities for Water Transportation                          | Х        | 0.8464           | 0.9090           |
| 2383         | Building Finishing Contractors                                       | Х        | 0.8093           | 0.9080           |
| 2212         | Natural Gas Distribution                                             |          | 0.9288           | 0.9066           |
| 3336         | Engine, Turbine, and Power Transmission Equipment Manufacturing      |          | 0.8092           | 0.9062           |
| 4882         | Support Activities for Rail Transportation                           | Х        | 0.8554           | 0.9049           |
|              |                                                                      |          |                  |                  |

## Table 3: Industries with High Desirability and Compatibility Index Scores (Index > .80)

| NAICS4 | Description                                                                              | Existing | DI     | CI     |
|--------|------------------------------------------------------------------------------------------|----------|--------|--------|
| 3251   | Basic Chemical Manufacturing                                                             |          | 0.8331 | 0.9047 |
| 3259   | Other Chemical Product and Preparation Manufacturing                                     |          | 0.8277 | 0.9045 |
| 3274   | Lime and Gypsum Product Manufacturing                                                    |          | 0.8312 | 0.9038 |
| 3255   | Paint, Coating, and Adhesive Manufacturing                                               |          | 0.8184 | 0.9026 |
| 5242   | Agencies, Brokerages, and Other Insurance Related Activities                             | Х        | 0.8577 | 0.9003 |
| 5511   | Management of Companies and Enterprises                                                  | Х        | 0.8603 | 0.8999 |
| 1111   | Oilseed and Grain Farming                                                                |          | 0.8226 | 0.8997 |
| 4246   | Chemical and Allied Products Merchant Wholesalers                                        | Х        | 0.8251 | 0.8980 |
| 5615   | Travel Arrangement and Reservation Services                                              |          | 0.8148 | 0.8978 |
| 3273   | Cement and Concrete Product Manufacturing                                                |          | 0.8437 | 0.8968 |
| 7114   | Agents and Managers for Artists, Athletes, Entertainers, and Other Public Figures        |          | 0.8241 | 0.8967 |
| 5321   | Automotive Equipment Rental and Leasing                                                  | Х        | 0.8319 | 0.8921 |
| 6215   | Medical and Diagnostic Laboratories                                                      | Х        | 0.8260 | 0.8912 |
| 4241   | Paper and Paper Product Merchant Wholesalers                                             | Х        | 0.8262 | 0.8904 |
| 4871   | Scenic and Sightseeing Transportation, Land                                              | Х        | 0.8286 | 0.8902 |
| 5111   | Newspaper, Periodical, Book, and Directory Publishers                                    | Х        | 0.8316 | 0.8894 |
| 3391   | Medical Equipment and Supplies Manufacturing                                             |          | 0.8242 | 0.8893 |
| 3253   | Pesticide, Fertilizer, and Other Agricultural Chemical Manufacturing                     |          | 0.8292 | 0.8891 |
| 4879   | Scenic and Sightseeing Transportation, Other                                             | Х        | 0.8392 | 0.8880 |
| 3252   | Resin, Synthetic Rubber, and Artificial and Synthetic Fibers and Filaments Manufacturing |          | 0.8386 | 0.8871 |
| 5416   | Management, Scientific, and Technical Consulting Services                                | Х        | 0.8264 | 0.8860 |
| 5221   | Depository Credit Intermediation                                                         | X        | 0.8117 | 0.8856 |
| 4242   | Drugs and Druggists' Sundries Merchant Wholesalers                                       | X        | 0.8650 | 0.8849 |
| 6112   | Junior Colleges                                                                          | ~        | 0.8180 | 0.8833 |
| 4869   | Other Pipeline Transportation                                                            | Х        | 0.9970 | 0.8824 |
| 4235   | Metal and Mineral (except Petroleum) Merchant Wholesalers                                | X        | 0.8252 | 0.8801 |
| 5414   | Specialized Design Services                                                              |          | 0.8417 | 0.8763 |
| 2122   | Metal Ore Mining                                                                         |          | 0.8043 | 0.8753 |
| 3346   | Manufacturing and Reproducing Magnetic and Optical Media                                 |          | 0.8280 | 0.8699 |
| 4243   | Apparel, Piece Goods, and Notions Merchant Wholesalers                                   | х        | 0.8135 | 0.8685 |
| 3345   | Navigational, Measuring, Electromedical, and Control Instruments Manufacturing           | X        | 0.8267 | 0.8678 |
| 4236   | Household Appliances and Electrical and Electronic Goods Merchant Wholesalers            |          | 0.8834 | 0.8657 |
| 3339   | Other General Purpose Machinery Manufacturing                                            |          | 0.8088 | 0.8648 |
| 4812   | Nonscheduled Air Transportation                                                          | х        | 0.8649 | 0.8639 |
| 5417   | Scientific Research and Development Services                                             | X        | 0.8694 | 0.8632 |
| 4889   | Other Support Activities for Transportation                                              | X        | 0.8135 | 0.8617 |
| 4249   | Miscellaneous Nondurable Goods Merchant Wholesalers                                      | X        | 0.8179 | 0.8616 |
| 4233   | Lumber and Other Construction Materials Merchant Wholesalers                             | X        | 0.8217 | 0.8590 |
| 4841   | General Freight Trucking                                                                 | X        | 0.8192 | 0.8564 |
| 4248   | Beer, Wine, and Distilled Alcoholic Beverage Merchant Wholesalers                        | X        | 0.8297 | 0.8549 |
| 5152   | Cable and Other Subscription Programming                                                 |          | 0.9266 | 0.8517 |
| 5413   | Architectural, Engineering, and Related Services                                         | х        | 0.8205 | 0.8504 |
| 8133   | Social Advocacy Organizations                                                            | X        | 0.8031 | 0.8481 |
| 5418   | Advertising, Public Relations, and Related Services                                      | X        | 0.8127 | 0.8462 |
| 6214   | Outpatient Care Centers                                                                  | X        | 0.8434 | 0.8451 |
| 5415   | Computer Systems Design and Related Services                                             | x        | 0.8434 | 0.8451 |
| 4231   | Motor Vehicle and Motor Vehicle Parts and Supplies Merchant Wholesalers                  | ~        | 0.8208 | 0.8343 |
| 4231   | Hardware, and Plumbing and Heating Equipment and Supplies Merchant Wholesalers           | х        | 0.8473 | 0.8341 |
| 4237   | Machinery, Equipment, and Supplies Merchant Wholesalers                                  | ^        | 0.8505 | 0.8294 |
| 4258   | Pipeline Transportation of Natural Gas                                                   | Х        | 0.8645 | 0.8282 |
| 4002   | רוףכוווכ וומושיטונמנוטוו טו וזמנעומו שמש                                                 | ^        | 0.9091 | 0.0104 |

| Table 3: | Industries with High Desirability and Compatibility Index Scores (Index > .80) |
|----------|--------------------------------------------------------------------------------|
|----------|--------------------------------------------------------------------------------|

| NAICS4 | Description                                                             | Existing | DI     | CI     |
|--------|-------------------------------------------------------------------------|----------|--------|--------|
| 4234   | Professional and Commercial Equipment and Supplies Merchant Wholesalers |          | 0.8954 | 0.8167 |
| 3341   | Computer and Peripheral Equipment Manufacturing                         |          | 0.8751 | 0.8156 |
| 4811   | Scheduled Air Transportation                                            | Х        | 0.8755 | 0.8126 |
| 4244   | Grocery and Related Product Merchant Wholesalers                        | Х        | 0.8206 | 0.8118 |
| 4245   | Farm Product Raw Material Merchant Wholesalers                          | Х        | 0.8169 | 0.8015 |

## Table 6: Industries with High Desirability Index Scores (DI > .80)

|              |                                                                                                | Futation - |                  |                  |
|--------------|------------------------------------------------------------------------------------------------|------------|------------------|------------------|
| NAICS4       | Description                                                                                    | Existing   | DI               | CI               |
| 4861         | Pipeline Transportation of Crude Oil                                                           | Х          | 1.0000           | 0.9773           |
| 4869         | Other Pipeline Transportation                                                                  | Х          | 0.9970           | 0.8824           |
| 4862         | Pipeline Transportation of Natural Gas                                                         | Х          | 0.9691           | 0.8184           |
| 2212         | Natural Gas Distribution                                                                       |            | 0.9288           | 0.9066           |
| 5152         | Cable and Other Subscription Programming                                                       |            | 0.9266           | 0.8517           |
| 5112         | Software Publishers                                                                            |            | 0.9046           | 0.9211           |
| 4234         | Professional and Commercial Equipment and Supplies Merchant Wholesalers                        |            | 0.8954           | 0.8167           |
| 4236         | Household Appliances and Electrical and Electronic Goods Merchant Wholesalers                  |            | 0.8834           | 0.8657           |
| 3344         | Semiconductor and Other Electronic Component Manufacturing                                     |            | 0.8828           | 0.7273           |
| 5231         | Securities and Commodity Contracts Intermediation and Brokerage                                |            | 0.8815           | 0.9197           |
| 5331         | Lessors of Nonfinancial Intangible Assets (except Copyrighted Works)                           | Х          | 0.8766           | 0.9209           |
| 4811         | Scheduled Air Transportation                                                                   | Х          | 0.8755           | 0.8126           |
| 3341         | Computer and Peripheral Equipment Manufacturing                                                |            | 0.8751           | 0.8156           |
| 5232         | Securities and Commodity Exchanges                                                             |            | 0.8748           | 0.9335           |
| 5241         | Insurance Carriers                                                                             | Х          | 0.8737           | 0.9470           |
| 2121         | Coal Mining                                                                                    |            | 0.8716           | 0.9259           |
| 5179         | Other Telecommunications                                                                       |            | 0.8698           | 0.9342           |
| 5417         | Scientific Research and Development Services                                                   | X          | 0.8694           | 0.8632           |
| 3241         | Petroleum and Coal Products Manufacturing                                                      | Х          | 0.8687           | 0.9097           |
| 4242         | Drugs and Druggists' Sundries Merchant Wholesalers                                             | X          | 0.8650           | 0.8849           |
| 4812         | Nonscheduled Air Transportation                                                                | Х          | 0.8649           | 0.8639           |
| 4238         | Machinery, Equipment, and Supplies Merchant Wholesalers                                        |            | 0.8645           | 0.8282           |
| 5511         | Management of Companies and Enterprises                                                        | Х          | 0.8603           | 0.8999           |
| 5242         | Agencies, Brokerages, and Other Insurance Related Activities                                   | X          | 0.8577           | 0.9003           |
| 4882         | Support Activities for Rail Transportation                                                     | Х          | 0.8554           | 0.9049           |
| 6113         | Colleges, Universities, and Professional Schools                                               |            | 0.8511           | 0.9270           |
| 4231         | Motor Vehicle and Motor Vehicle Parts and Supplies Merchant Wholesalers                        |            | 0.8473           | 0.8341           |
| 4883         | Support Activities for Water Transportation                                                    | Х          | 0.8464           | 0.9090           |
| 3273         | Cement and Concrete Product Manufacturing                                                      | Y          | 0.8437           | 0.8968           |
| 4872         | Scenic and Sightseeing Transportation, Water                                                   | X          | 0.8435           | 0.9315           |
| 6214         | Outpatient Care Centers                                                                        | Х          | 0.8434           | 0.8451           |
| 3254         | Pharmaceutical and Medicine Manufacturing                                                      |            | 0.8423           | 0.9238           |
| 5414         | Specialized Design Services                                                                    | Y          | 0.8417           | 0.8763           |
| 4879         | Scenic and Sightseeing Transportation, Other                                                   | Х          | 0.8392           | 0.8880           |
| 3252         | Resin, Synthetic Rubber, and Artificial and Synthetic Fibers and Filaments Manufacturing       | V          | 0.8386           | 0.8871           |
| 4832<br>4821 | Inland Water Transportation<br>Rail Transportation                                             | X          | 0.8381<br>0.8379 | 0.9289<br>0.9109 |
| 3122         |                                                                                                | Х          | 0.8379           | 0.9109           |
| 5122         | Tobacco Manufacturing<br>Data Processing, Hosting, and Related Services                        | Х          | 0.8355           | 0.9184           |
| 3343         | Audio and Video Equipment Manufacturing                                                        | ^          | 0.8345           | 0.9397           |
| 3251         | Basic Chemical Manufacturing                                                                   |            | 0.8343           | 0.9144           |
| 4885         | Freight Transportation Arrangement                                                             | х          | 0.8324           | 0.9047           |
| 5419         | Other Professional, Scientific, and Technical Services                                         | X          | 0.8324           | 0.9116           |
| 5321         | Automotive Equipment Rental and Leasing                                                        | X          | 0.8325           | 0.8921           |
|              |                                                                                                |            |                  |                  |
| 5111<br>3274 | Newspaper, Periodical, Book, and Directory Publishers<br>Lime and Gypsum Product Manufacturing | Х          | 0.8316<br>0.8312 | 0.8894<br>0.9038 |
| 4237         | Hardware, and Plumbing and Heating Equipment and Supplies Merchant Wholesalers                 | Х          | 0.8312           | 0.8294           |
| 4237         | Beer, Wine, and Distilled Alcoholic Beverage Merchant Wholesalers                              | X          | 0.8303           | 0.8294           |
| 3253         | Pesticide, Fertilizer, and Other Agricultural Chemical Manufacturing                           | ^          | 0.8297           | 0.8349           |
| 3233         | resultive, renalizer, and Other Agricultural Chemical Manufacturing                            |            | 0.0292           | 0.0091           |