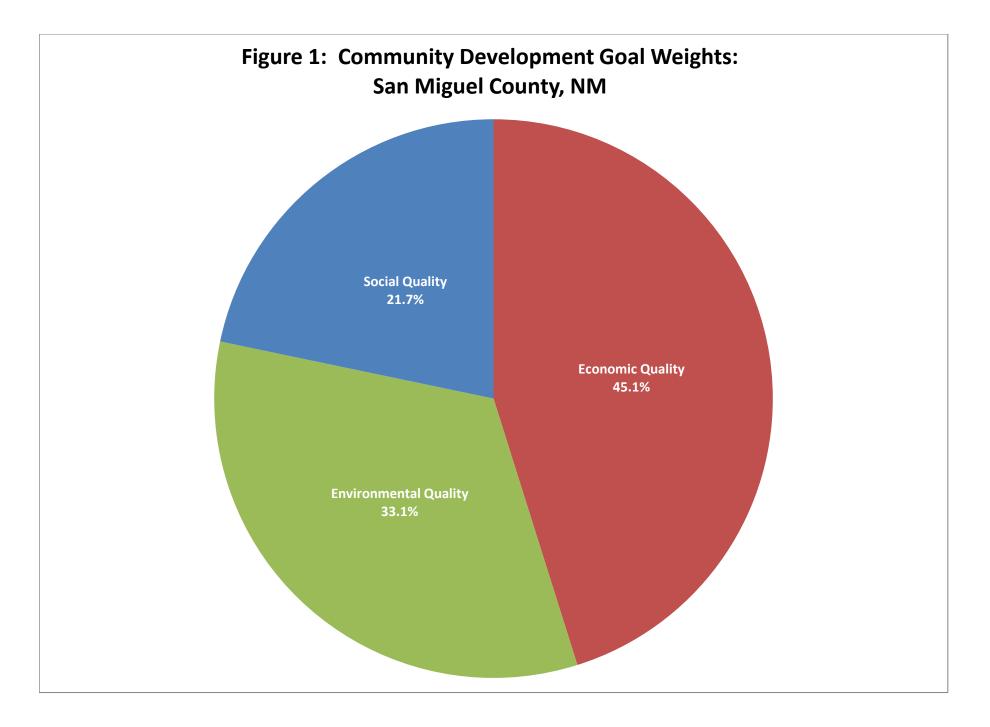

## Table 1: San Miguel County, NM Community Development Goal Rankings

| Goal                  | Weight | Rank |
|-----------------------|--------|------|
| Economic Quality      | 45.10% | 1    |
| Environmental Quality | 33.10% | 2    |
| Social Quality        | 21.70% | 3    |