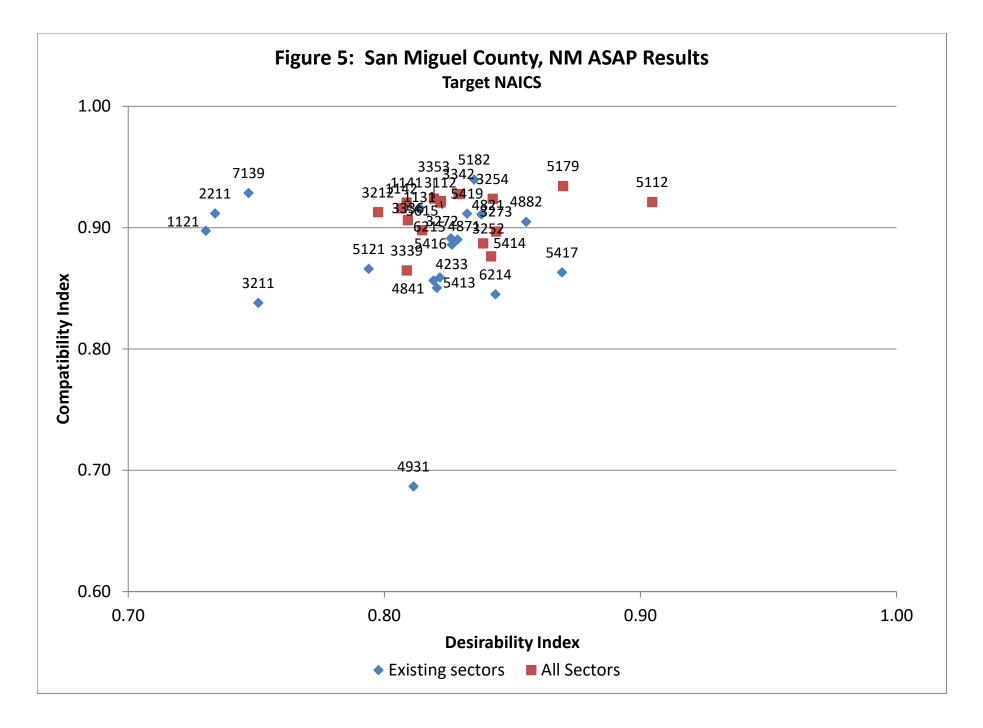

## Table 5: San Miguel County, NM Target Industries

| NAICS4 | Description                                                                              | Existing | DI     | CI     |
|--------|------------------------------------------------------------------------------------------|----------|--------|--------|
| 1121   | Cattle Ranching and Farming                                                              | Х        | 0.7303 | 0.8975 |
| 1131   | Timber Tract Operations                                                                  | Х        | 0.8138 | 0.9165 |
| 1141   | Fishing                                                                                  |          | 0.8087 | 0.9206 |
| 1142   | Hunting and Trapping                                                                     |          | 0.8067 | 0.9159 |
| 2211   | Electric Power Generation, Transmission and Distribution                                 | Х        | 0.7339 | 0.9117 |
| 3112   | Grain and Oilseed Milling                                                                |          | 0.8219 | 0.9207 |
| 3116   | Animal Slaughtering and Processing                                                       |          | 0.7774 | 0.9301 |
| 3211   | Sawmills and Wood Preservation                                                           | Х        | 0.7508 | 0.8380 |
| 3212   | Veneer, Playwood and Engineered Product Manufacturing                                    |          | 0.7976 | 0.9127 |
| 3252   | Resin, Synthetic Rubber, and Artificial and Synthetic Fibers and Filaments Manufacturing |          | 0.8386 | 0.8871 |
| 3254   | Pharmaceutical and Medicine Manufacturing                                                |          | 0.8423 | 0.9238 |
| 3272   | Glass and Glass Product Manufacturing                                                    |          | 0.8221 | 0.9220 |
| 3273   | Cement and Concrete Product Manufacturing                                                |          | 0.8437 | 0.8968 |
| 3336   | Engine, Turbine, and Power Transmission Equipment Manufacturing                          |          | 0.8092 | 0.9062 |
| 3339   | Other General Purpose Machinery Manufacturing                                            |          | 0.8088 | 0.8648 |
| 3342   | Communications Equipment Manufacturing                                                   |          | 0.8290 | 0.9276 |
| 3353   | Electrical Equipment Manufacturing                                                       |          | 0.8194 | 0.9239 |
| 4233   | Lumber and Other Construction Materials Merchant Wholesalers                             | Х        | 0.8217 | 0.8590 |
| 4821   | Rail Transportation                                                                      | Х        | 0.8379 | 0.9109 |
| 4841   | General Freight Trucking                                                                 | Х        | 0.8192 | 0.8564 |
| 4871   | Scenic and Sightseeing Transportation, Land                                              | Х        | 0.8286 | 0.8902 |
| 4882   | Support Activities for Rail Transportation                                               | Х        | 0.8554 | 0.9049 |
| 4931   | Warehousing and Storage                                                                  | Х        | 0.8114 | 0.6867 |
| 5112   | Software Publishers                                                                      |          | 0.9046 | 0.9211 |
| 5121   | Motion Picture and Video Industries                                                      | Х        | 0.7939 | 0.8660 |
| 5179   | Other Telecommunications                                                                 |          | 0.8698 | 0.9342 |
| 5182   | Data Processing, Hosting, and Related Services                                           | Х        | 0.8351 | 0.9397 |
| 5413   | Architectural, Engineering, and Related Services                                         | Х        | 0.8205 | 0.8504 |
| 5414   | Specialized Design Services                                                              |          | 0.8417 | 0.8763 |
| 5416   | Management, Scientific, and Technical Consulting Services                                | Х        | 0.8264 | 0.8860 |
| 5417   | Scientific Research and Development Services                                             | Х        | 0.8694 | 0.8632 |
| 5419   | Other Professional, Scientific, and Technical Services                                   | Х        | 0.8323 | 0.9116 |
| 5615   | Travel Arrangement and Reservation Services                                              |          | 0.8148 | 0.8978 |
| 6113   | Colleges, Universities, and Professional Schools                                         |          | 0.8511 | 0.9270 |
| 6214   | Outpatient Care Centers                                                                  | Х        | 0.8434 | 0.8451 |
| 6215   | Medical and Diagnostic Laboratories                                                      | х        | 0.8260 | 0.8912 |