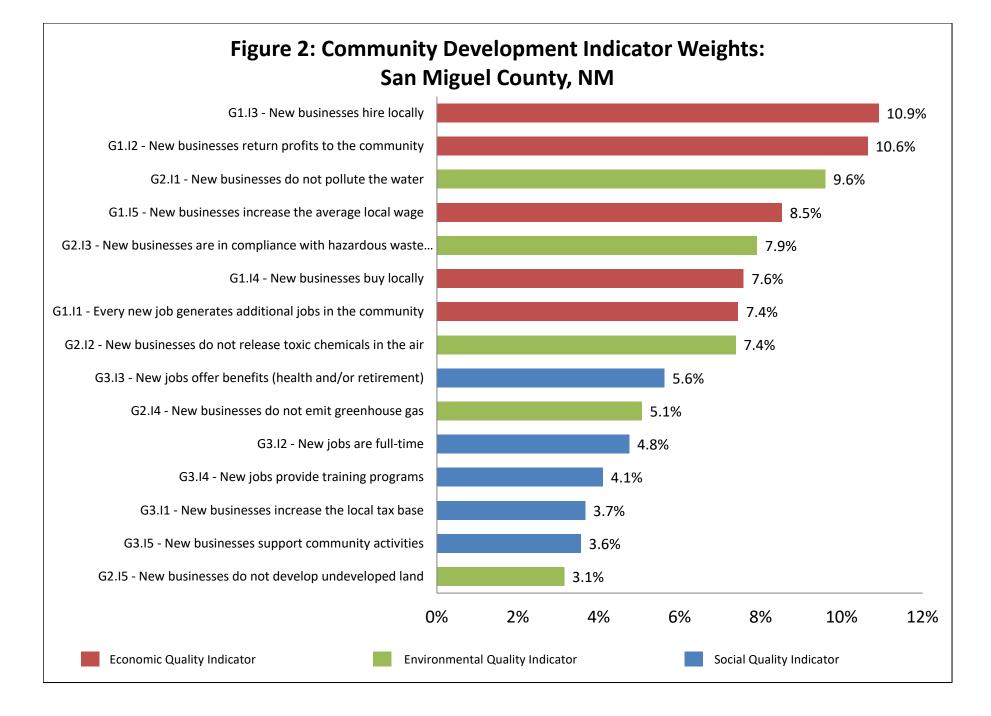

## **Table 2: Community Development Indicator Rankings**

| Indicator                                                                | Weight | Rank |
|--------------------------------------------------------------------------|--------|------|
| G1.I1 - Every new job generates additional jobs in the community         | 7.44%  | 7    |
| G1.I2 - New businesses return profits to the community                   | 10.64% | 2    |
| G1.I3 - New businesses hire locally                                      | 10.91% | 1    |
| G1.I4 - New businesses buy locally                                       | 7.58%  | 6    |
| G1.I5 - New businesses increase the average local wage                   | 8.52%  | 4    |
| G2.I1 - New businesses do not pollute the water                          | 9.60%  | 3    |
| G2.I2 - New businesses do not release toxic chemicals in the air         | 7.38%  | 8    |
| G2.I3 - New businesses are in compliance with hazardous waste management | 7.91%  | 5    |
| G2.I4 - New businesses do not emit greenhouse gas                        | 5.06%  | 10   |
| G2.I5 - New businesses do not develop undeveloped land                   | 3.14%  | 15   |
| G3.I1 - New businesses increase the local tax base                       | 3.67%  | 13   |
| G3.I2 - New jobs are full-time                                           | 4.75%  | 11   |
| G3.I3 - New jobs offer benefits (health and/or retirement)               | 5.62%  | 9    |
| G3.I4 - New jobs provide training programs                               | 4.10%  | 12   |
| G3.I5 - New businesses support community activities                      | 3.56%  | 14   |
|                                                                          |        |      |