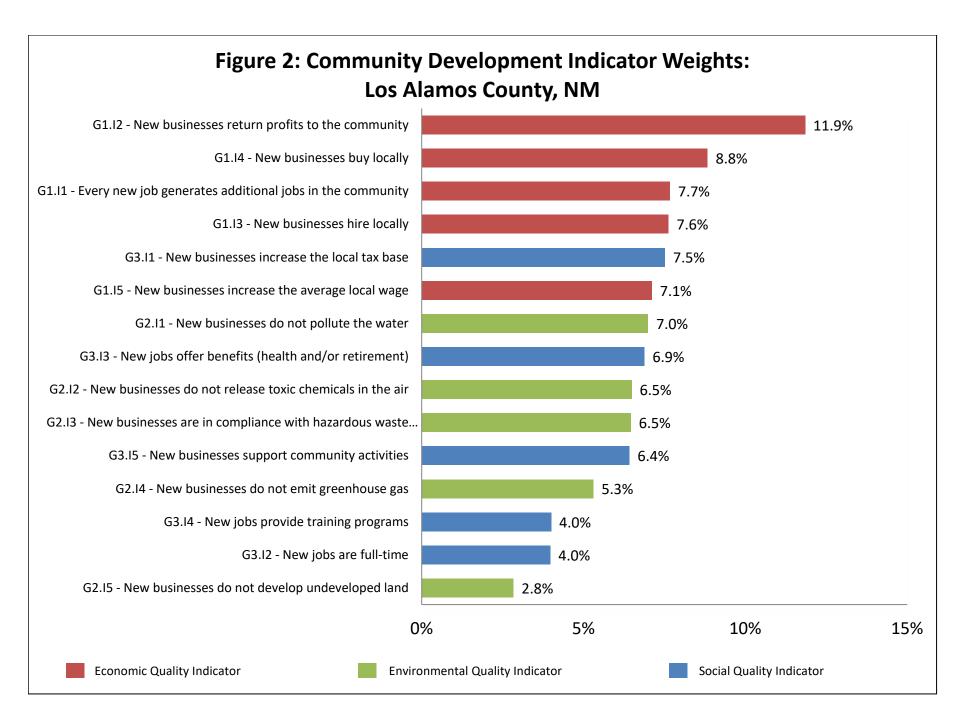

## **Table 2: Community Development Indicator Rankings**

| Indicator                                                                | Weight | Rank |
|--------------------------------------------------------------------------|--------|------|
| G1.I1 - Every new job generates additional jobs in the community         | 7.67%  | 3    |
| G1.I2 - New businesses return profits to the community                   | 11.85% | 1    |
| G1.I3 - New businesses hire locally                                      | 7.63%  | 4    |
| G1.I4 - New businesses buy locally                                       | 8.84%  | 2    |
| G1.I5 - New businesses increase the average local wage                   | 7.11%  | 6    |
| G2.I1 - New businesses do not pollute the water                          | 7.00%  | 7    |
| G2.12 - New businesses do not release toxic chemicals in the air         | 6.49%  | 9    |
| G2.13 - New businesses are in compliance with hazardous waste management | 6.46%  | 10   |
| G2.I4 - New businesses do not emit greenhouse gas                        | 5.31%  | 12   |
| G2.I5 - New businesses do not develop undeveloped land                   | 2.84%  | 15   |
| G3.I1 - New businesses increase the local tax base                       | 7.52%  | 5    |
| G3.I2 - New jobs are full-time                                           | 3.97%  | 14   |
| G3.I3 - New jobs offer benefits (health and/or retirement)               | 6.88%  | 8    |
| G3.I4 - New jobs provide training programs                               | 4.00%  | 13   |
| G3.I5 - New businesses support community activities                      | 6.42%  | 11   |