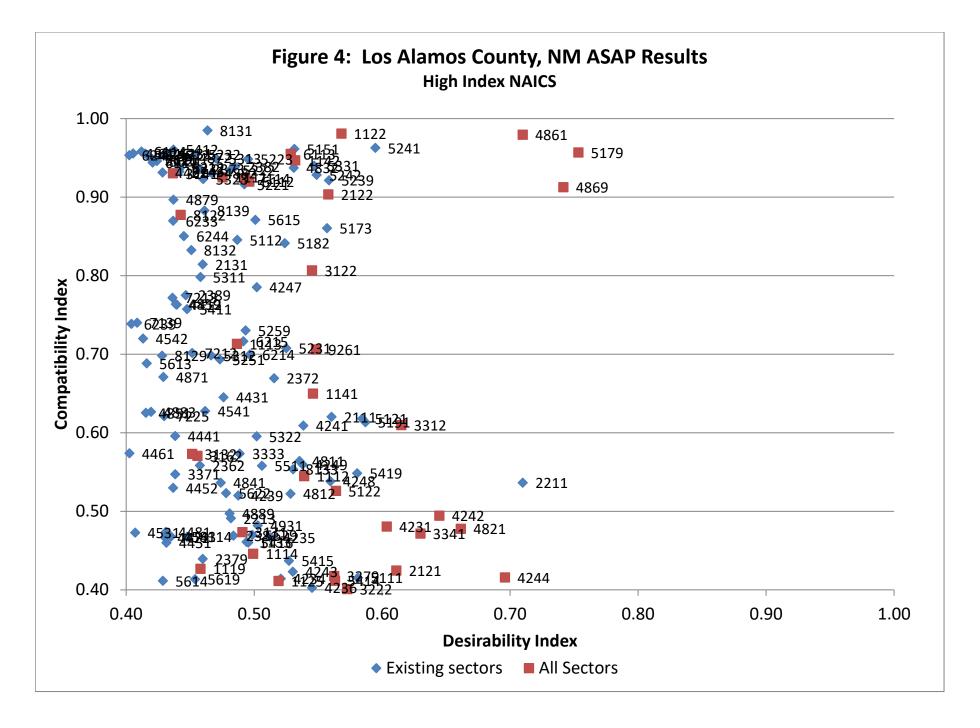

#### Table 3: Industries with High Desirability and Compatibility Index Scores (Index > .40)

| NAICS4 |                                                                                          | Existing | DI     | CI     |
|--------|------------------------------------------------------------------------------------------|----------|--------|--------|
|        | · · ·                                                                                    | LAISTING |        |        |
| 2212   | Natural Gas Distribution                                                                 |          | 0.7982 | 0.2321 |
| 3344   | Semiconductor and Other Electronic Component Manufacturing                               |          | 0.7970 | 0.1845 |
| 5179   | Other Telecommunications                                                                 |          | 0.7534 | 0.9569 |
| 4869   | Other Pipeline Transportation                                                            |          | 0.7416 | 0.9126 |
| 3241   | Petroleum and Coal Products Manufacturing                                                | Х        | 0.7400 | 0.3731 |
| 4862   | Pipeline Transportation of Natural Gas                                                   |          | 0.7344 | 0.0000 |
| 3254   | Pharmaceutical and Medicine Manufacturing                                                |          | 0.7281 | 0.0000 |
| 2211   | Electric Power Generation, Transmission and Distribution                                 | Х        | 0.7099 | 0.5365 |
| 4861   | Pipeline Transportation of Crude Oil                                                     |          | 0.7098 | 0.9795 |
| 3256   | Soap, Cleaning Compound, and Toilet Preparation Manufacturing                            |          | 0.7052 | 0.1040 |
| 4244   | Grocery and Related Product Merchant Wholesalers                                         |          | 0.6959 | 0.4158 |
| 5152   | Cable and Other Subscription Programming                                                 |          | 0.6755 | 0.3886 |
| 3345   | Navigational, Measuring, Electromedical, and Control Instruments Manufacturing           |          | 0.6722 | 0.1428 |
| 3252   | Resin, Synthetic Rubber, and Artificial and Synthetic Fibers and Filaments Manufacturing |          | 0.6652 | 0.2675 |
| 4821   | Rail Transportation                                                                      |          | 0.6615 | 0.4778 |
| 4242   | Drugs and Druggists' Sundries Merchant Wholesalers                                       |          | 0.6447 | 0.4945 |
| 3315   | Foundries                                                                                |          | 0.6445 | 0.1681 |
| 3251   | Basic Chemical Manufacturing                                                             |          | 0.6443 | 0.1552 |
| 3255   | Paint, Coating, and Adhesive Manufacturing                                               |          | 0.6411 | 0.0598 |
| 3313   | Alumina and Aluminum Production and Processing                                           |          | 0.6371 | 0.0618 |
| 3253   | Pesticide, Fertilizer, and Other Agricultural Chemical Manufacturing                     |          | 0.6363 | 0.2309 |
| 3341   | Computer and Peripheral Equipment Manufacturing                                          |          | 0.6299 | 0.4717 |
| 3273   | Cement and Concrete Product Manufacturing                                                |          | 0.6296 | 0.2247 |
| 3115   | Dairy Product Manufacturing                                                              |          | 0.6278 | 0.3143 |
| 3353   | Electrical Equipment Manufacturing                                                       |          | 0.6248 | 0.2846 |
| 3312   | Steel Product Manufacturing from Purchased Steel                                         |          | 0.6150 | 0.6098 |
| 3339   | Other General Purpose Machinery Manufacturing                                            |          | 0.6115 | 0.0884 |
| 2121   | Coal Mining                                                                              |          | 0.6111 | 0.4245 |
| 3331   | Agriculture, Construction, and Mining Machinery Manufacturing                            |          | 0.6064 | 0.2299 |
| 4231   | Motor Vehicle and Motor Vehicle Parts and Supplies Merchant Wholesalers                  |          | 0.6036 | 0.4806 |
| 3342   | Communications Equipment Manufacturing                                                   | Х        | 0.6028 | 0.3961 |
| 3112   | Grain and Oilseed Milling                                                                |          | 0.6012 | 0.3575 |
| 5417   | Scientific Research and Development Services                                             | Х        | 0.6008 | 0.3877 |
| 3116   | Animal Slaughtering and Processing                                                       |          | 0.5994 | 0.1342 |
| 3343   | Audio and Video Equipment Manufacturing                                                  |          | 0.5960 | 0.2850 |
| 5241   | Insurance Carriers                                                                       | х        | 0.5947 | 0.9628 |
| 3221   | Pulp, Paper, and Paperboard Mills                                                        |          | 0.5919 | 0.2315 |
| 3346   | Manufacturing and Reproducing Magnetic and Optical Media                                 |          | 0.5903 | 0.2749 |
| 3364   | Aerospace Product and Parts Manufacturing                                                |          | 0.5892 | 0.3357 |
| 3361   | Motor Vehicle Manufacturing                                                              |          | 0.5875 | 0.1358 |
| 5191   | Other Information Services                                                               | Х        | 0.5869 | 0.6135 |
| 5121   | Motion Picture and Video Industries                                                      | х        | 0.5845 | 0.6181 |
| 3111   | Animal Food Manufacturing                                                                |          | 0.5831 | 0.0860 |
| 3113   | Sugar and Confectionery Product Manufacturing                                            | х        | 0.5814 | 0.0954 |
| 5111   | Newspaper, Periodical, Book, and Directory Publishers                                    | X        | 0.5811 | 0.4155 |
| 5419   | Other Professional, Scientific, and Technical Services                                   | X        | 0.5805 | 0.5485 |
| 3336   | Engine, Turbine, and Power Transmission Equipment Manufacturing                          |          | 0.5783 | 0.0713 |
| 3314   | Nonferrous Metal (except Aluminum) Production and Processing                             | Х        | 0.5751 | 0.1400 |
| 3222   | Converted Paper Product Manufacturing                                                    |          | 0.5727 | 0.4010 |
| 3212   | Veneer, Plywood, and Engineered Wood Product Manufacturing                               |          | 0.5727 | 0.1405 |
| 3332   | Industrial Machinery Manufacturing                                                       |          | 0.5721 | 0.1360 |
| 3114   | Fruit and Vegetable Preserving and Specialty Food Manufacturing                          |          | 0.5708 | 0.0000 |
| 0117   |                                                                                          |          | 0.0700 | 0.0000 |

## Table 3: Industries with High Desirability and Compatibility Index Scores (Index > .40)

| NAICS4 | Description                                                                    | Existing | DI     | CI     |
|--------|--------------------------------------------------------------------------------|----------|--------|--------|
| 1122   | Hog and Pig Farming                                                            |          | 0.5682 | 0.9810 |
| 5321   | Automotive Equipment Rental and Leasing                                        |          | 0.5661 | 0.9810 |
| 3391   | Medical Equipment and Supplies Manufacturing                                   |          | 0.5650 | 0.2922 |
| 5122   | Sound Recording Industries                                                     |          | 0.5639 | 0.2922 |
| 3363   | Motor Vehicle Parts Manufacturing                                              |          | 0.5639 | 0.5261 |
| 3274   | -                                                                              |          | 0.5633 | 0.1187 |
| 5414   | Lime and Gypsum Product Manufacturing                                          |          | 0.5633 | 0.1551 |
|        | Specialized Design Services<br>Other Nonmetallic Mineral Product Manufacturing |          |        |        |
| 3279   | 5                                                                              | V        | 0.5626 | 0.4177 |
| 2123   | Nonmetallic Mineral Mining and Quarrying                                       | Х        | 0.5616 | 0.3472 |
| 3328   | Coating, Engraving, Heat Treating, and Allied Activities                       |          | 0.5613 | 0.2864 |
| 3117   | Seafood Product Preparation and Packaging                                      | v        | 0.5609 | 0.2100 |
| 2111   | Oil and Gas Extraction                                                         | Х        | 0.5605 | 0.6203 |
| 3325   | Hardware Manufacturing                                                         | v        | 0.5599 | 0.2599 |
| 4248   | Beer, Wine, and Distilled Alcoholic Beverage Merchant Wholesalers              | Х        | 0.5596 | 0.5382 |
| 3311   | Iron and Steel Mills and Ferroalloy Manufacturing                              |          | 0.5589 | 0.0000 |
| 5239   | Other Financial Investment Activities                                          | Х        | 0.5584 | 0.9215 |
| 2122   | Metal Ore Mining                                                               | N.       | 0.5580 | 0.9035 |
| 5173   | Wired and Wireless Telecommunications Carriers                                 | X        | 0.5570 | 0.8605 |
| 3259   | Other Chemical Product and Preparation Manufacturing                           | Х        | 0.5562 | 0.2613 |
| 3211   | Sawmills and Wood Preservation                                                 | X        | 0.5539 | 0.1192 |
| 5242   | Agencies, Brokerages, and Other Insurance Related Activities                   | Х        | 0.5488 | 0.9284 |
| 3322   | Cutlery and Handtool Manufacturing                                             |          | 0.5483 | 0.2177 |
| 9261   | Administration of Economic Programs                                            |          | 0.5483 | 0.7062 |
| 5331   | Lessors of Nonfinancial Intangible Assets (except Copyrighted Works)           | Х        | 0.5470 | 0.9400 |
| 3362   | Motor Vehicle Body and Trailer Manufacturing                                   |          | 0.5462 | 0.0970 |
| 1141   | Fishing                                                                        |          | 0.5460 | 0.6498 |
| 3122   | Tobacco Manufacturing                                                          |          | 0.5452 | 0.8068 |
| 4236   | Household Appliances and Electrical and Electronic Goods Merchant Wholesalers  | Х        | 0.5452 | 0.4026 |
| 3365   | Railroad Rolling Stock Manufacturing                                           |          | 0.5441 | 0.2509 |
| 1112   | Vegetable and Melon Farming                                                    |          | 0.5391 | 0.5448 |
| 5413   | Architectural, Engineering, and Related Services                               | Х        | 0.5388 | 0.3730 |
| 4241   | Paper and Paper Product Merchant Wholesalers                                   | Х        | 0.5384 | 0.6092 |
| 3219   | Other Wood Product Manufacturing                                               |          | 0.5381 | 0.1052 |
| 4249   | Miscellaneous Nondurable Goods Merchant Wholesalers                            | Х        | 0.5378 | 0.5597 |
| 5418   | Advertising, Public Relations, and Related Services                            | Х        | 0.5359 | 0.3445 |
| 4811   | Scheduled Air Transportation                                                   | Х        | 0.5355 | 0.5641 |
| 3271   | Clay Product and Refractory Manufacturing                                      |          | 0.5342 | 0.3391 |
| 1142   | Hunting and Trapping                                                           |          | 0.5321 | 0.9469 |
| 2361   | Residential Building Construction                                              | Х        | 0.5319 | 0.2001 |
| 5151   | Radio and Television Broadcasting                                              | Х        | 0.5314 | 0.9613 |
| 4832   | Inland Water Transportation                                                    | Х        | 0.5309 | 0.9374 |
| 8133   | Social Advocacy Organizations                                                  | Х        | 0.5304 | 0.5535 |
| 4243   | Apparel, Piece Goods, and Notions Merchant Wholesalers                         | Х        | 0.5302 | 0.4232 |
| 6113   | Colleges, Universities, and Professional Schools                               | Х        | 0.5286 | 0.9550 |
| 4812   | Nonscheduled Air Transportation                                                | Х        | 0.5284 | 0.5224 |
| 5415   | Computer Systems Design and Related Services                                   | Х        | 0.5272 | 0.4370 |
| 5231   | Securities and Commodity Contracts Intermediation and Brokerage                | Х        | 0.5251 | 0.7078 |
| 3352   | Household Appliance Manufacturing                                              |          | 0.5250 | 0.1895 |
| 3326   | Spring and Wire Product Manufacturing                                          |          | 0.5242 | 0.1484 |
| 5182   | Data Processing, Hosting, and Related Services                                 | Х        | 0.5239 | 0.8414 |
| 3335   | Metalworking Machinery Manufacturing                                           |          | 0.5233 | 0.0955 |
| 3321   | Forging and Stamping                                                           |          | 0.5230 | 0.0000 |

## Table 3: Industries with High Desirability and Compatibility Index Scores (Index > .40)

| NAICS4 |                                                                                              | Evicting | DI     | CI     |
|--------|----------------------------------------------------------------------------------------------|----------|--------|--------|
| NAIC54 | Description                                                                                  | Existing | וט     | C      |
| 3399   | Other Miscellaneous Manufacturing                                                            | Х        | 0.5225 | 0.1700 |
| 4246   | Chemical and Allied Products Merchant Wholesalers                                            | Х        | 0.5219 | 0.2234 |
| 4234   | Professional and Commercial Equipment and Supplies Merchant Wholesalers                      | Х        | 0.5208 | 0.4141 |
| 3262   | Rubber Product Manufacturing                                                                 |          | 0.5203 | 0.3963 |
| 3323   | Architectural and Structural Metals Manufacturing                                            |          | 0.5192 | 0.0853 |
| 1125   | Aquaculture                                                                                  |          | 0.5190 | 0.4113 |
| 3334   | Ventilation, Heating, Air-Conditioning, and Commercial Refrigeration Equipment Manufacturing |          | 0.5189 | 0.1394 |
| 4237   | Hardware, and Plumbing and Heating Equipment and Supplies Merchant Wholesalers               | Х        | 0.5184 | 0.2197 |
| 4233   | Lumber and Other Construction Materials Merchant Wholesalers                                 | Х        | 0.5174 | 0.3420 |
| 2383   | Building Finishing Contractors                                                               | Х        | 0.5169 | 0.0000 |
| 4238   | Machinery, Equipment, and Supplies Merchant Wholesalers                                      | Х        | 0.5158 | 0.1848 |
| 2372   | Land Subdivision                                                                             | Х        | 0.5155 | 0.6695 |
| 3272   | Glass and Glass Product Manufacturing                                                        |          | 0.5137 | 0.1707 |
| 3351   | Electric Lighting Equipment Manufacturing                                                    |          | 0.5136 | 0.3495 |
| 4235   | Metal and Mineral (except Petroleum) Merchant Wholesalers                                    | Х        | 0.5127 | 0.4668 |
| 1124   | Sheep and Goat Farming                                                                       |          | 0.5110 | 0.3403 |
| 3379   | Other Furniture Related Product Manufacturing                                                |          | 0.5109 | 0.3608 |
| 3359   | Other Electrical Equipment and Component Manufacturing                                       | х        | 0.5101 | 0.2119 |
| 3329   | Other Fabricated Metal Product Manufacturing                                                 |          | 0.5067 | 0.3099 |
| 5511   | Management of Companies and Enterprises                                                      | х        | 0.5061 | 0.5581 |
| 3366   | Ship and Boat Building                                                                       |          | 0.5051 | 0.1496 |
| 3324   | Boiler, Tank, and Shipping Container Manufacturing                                           |          | 0.5035 | 0.1421 |
| 4245   | Farm Product Raw Material Merchant Wholesalers                                               | Х        | 0.5034 | 0.3310 |
| 3121   | Beverage Manufacturing                                                                       |          | 0.5029 | 0.0000 |
| 4931   | Warehousing and Storage                                                                      | Х        | 0.5028 | 0.4821 |
| 1129   | Other Animal Production                                                                      |          | 0.5022 | 0.2398 |
| 4247   | Petroleum and Petroleum Products Merchant Wholesalers                                        | Х        | 0.5021 | 0.7853 |
| 3327   | Machine Shops; Turned Product; and Screw, Nut, and Bolt Manufacturing                        | Х        | 0.5019 | 0.0000 |
| 5322   | Consumer Goods Rental                                                                        | Х        | 0.5019 | 0.5955 |
| 5615   | Travel Arrangement and Reservation Services                                                  | Х        | 0.5009 | 0.8712 |
| 2371   | Utility System Construction                                                                  | Х        | 0.5001 | 0.2325 |
| 1114   | Greenhouse, Nursery, and Floriculture Production                                             |          | 0.4992 | 0.4459 |
|        | Remediation and Other Waste Management Services                                              | Х        | 0.4985 | 0.4699 |
| 6214   | Outpatient Care Centers                                                                      | Х        | 0.4965 | 0.6996 |
| 6112   | Junior Colleges                                                                              |          | 0.4962 | 0.9199 |
| 5416   | Management, Scientific, and Technical Consulting Services                                    | Х        | 0.4954 | 0.4602 |
| 5223   | Activities Related to Credit Intermediation                                                  | Х        | 0.4952 | 0.9486 |
| 1133   | Logging                                                                                      | Х        | 0.4940 | 0.4611 |
| 5259   | Other Investment Pools and Funds                                                             | Х        | 0.4933 | 0.7304 |
| 7114   | Agents and Managers for Artists, Athletes, Entertainers, and Other Public Figures            |          | 0.4931 | 0.9236 |
| 3119   | Other Food Manufacturing                                                                     | Х        | 0.4925 | 0.1256 |
| 5221   | Depository Credit Intermediation                                                             | Х        | 0.4923 | 0.9163 |
| 6215   | Medical and Diagnostic Laboratories                                                          | Х        | 0.4915 | 0.7164 |

| NAICS4       | Description                                                                              | Existing | DI     | СІ     |
|--------------|------------------------------------------------------------------------------------------|----------|--------|--------|
|              | · · ·                                                                                    |          |        |        |
| 2212         | Natural Gas Distribution                                                                 |          | 0.7982 | 0.2321 |
| 3344<br>5170 | Semiconductor and Other Electronic Component Manufacturing                               |          | 0.7970 | 0.1845 |
| 5179         | Other Telecommunications                                                                 |          | 0.7534 | 0.9569 |
| 4869         | Other Pipeline Transportation                                                            | V        | 0.7416 | 0.9126 |
| 3241         | Petroleum and Coal Products Manufacturing                                                | Х        | 0.7400 | 0.3731 |
| 4862         | Pipeline Transportation of Natural Gas                                                   |          | 0.7344 | 0.0000 |
| 3254         | Pharmaceutical and Medicine Manufacturing                                                |          | 0.7281 | 0.0000 |
| 2211         | Electric Power Generation, Transmission and Distribution                                 | Х        | 0.7099 | 0.5365 |
| 4861         | Pipeline Transportation of Crude Oil                                                     |          | 0.7098 | 0.9795 |
| 3256         | Soap, Cleaning Compound, and Toilet Preparation Manufacturing                            |          | 0.7052 | 0.1040 |
| 4244         | Grocery and Related Product Merchant Wholesalers                                         |          | 0.6959 | 0.4158 |
| 5152         | Cable and Other Subscription Programming                                                 |          | 0.6755 | 0.3886 |
| 3345         | Navigational, Measuring, Electromedical, and Control Instruments Manufacturing           |          | 0.6722 | 0.1428 |
| 3252         | Resin, Synthetic Rubber, and Artificial and Synthetic Fibers and Filaments Manufacturing |          | 0.6652 | 0.2675 |
| 4821         | Rail Transportation                                                                      |          | 0.6615 | 0.4778 |
| 4242         | Drugs and Druggists' Sundries Merchant Wholesalers                                       |          | 0.6447 | 0.4945 |
| 3315         | Foundries                                                                                |          | 0.6445 | 0.1681 |
| 3251         | Basic Chemical Manufacturing                                                             |          | 0.6443 | 0.1552 |
| 3255         | Paint, Coating, and Adhesive Manufacturing                                               |          | 0.6411 | 0.0598 |
| 3313         | Alumina and Aluminum Production and Processing                                           |          | 0.6371 | 0.0618 |
| 3253         | Pesticide, Fertilizer, and Other Agricultural Chemical Manufacturing                     |          | 0.6363 | 0.2309 |
| 3341         | Computer and Peripheral Equipment Manufacturing                                          |          | 0.6299 | 0.4717 |
| 3273         | Cement and Concrete Product Manufacturing                                                |          | 0.6296 | 0.2247 |
| 3115         | Dairy Product Manufacturing                                                              |          | 0.6278 | 0.3143 |
| 3353         | Electrical Equipment Manufacturing                                                       |          | 0.6248 | 0.2846 |
| 3312         | Steel Product Manufacturing from Purchased Steel                                         |          | 0.6150 | 0.6098 |
| 3339         | Other General Purpose Machinery Manufacturing                                            |          | 0.6115 | 0.0884 |
| 2121         | Coal Mining                                                                              |          | 0.6111 | 0.4245 |
| 3331         | Agriculture, Construction, and Mining Machinery Manufacturing                            |          | 0.6064 | 0.2299 |
| 4231         | Motor Vehicle and Motor Vehicle Parts and Supplies Merchant Wholesalers                  |          | 0.6036 | 0.4806 |
| 3342         | Communications Equipment Manufacturing                                                   | Х        | 0.6028 | 0.3961 |
| 3112         | Grain and Oilseed Milling                                                                |          | 0.6012 | 0.3575 |
| 5417         | Scientific Research and Development Services                                             | Х        | 0.6008 | 0.3877 |
| 3116         | Animal Slaughtering and Processing                                                       |          | 0.5994 | 0.1342 |
| 3343         | Audio and Video Equipment Manufacturing                                                  |          | 0.5960 | 0.2850 |
| 5241         | Insurance Carriers                                                                       | Х        | 0.5947 | 0.9628 |
| 3221         | Pulp, Paper, and Paperboard Mills                                                        |          | 0.5919 | 0.2315 |
| 3346         | Manufacturing and Reproducing Magnetic and Optical Media                                 |          | 0.5903 | 0.2749 |
| 3364         | Aerospace Product and Parts Manufacturing                                                |          | 0.5892 | 0.3357 |
| 3361         | Motor Vehicle Manufacturing                                                              |          | 0.5875 | 0.1358 |
| 5191         | Other Information Services                                                               | Х        | 0.5869 | 0.6135 |
| 5121         | Motion Picture and Video Industries                                                      | Х        | 0.5845 | 0.6181 |
| 3111         | Animal Food Manufacturing                                                                |          | 0.5831 | 0.0860 |
| 3113         | Sugar and Confectionery Product Manufacturing                                            | Х        | 0.5814 | 0.0954 |
| 5111         | Newspaper, Periodical, Book, and Directory Publishers                                    | Х        | 0.5811 | 0.4155 |
| 5419         | Other Professional, Scientific, and Technical Services                                   | X        | 0.5805 | 0.5485 |
| 3336         | Engine, Turbine, and Power Transmission Equipment Manufacturing                          |          | 0.5783 | 0.0713 |
| 3314         | Nonferrous Metal (except Aluminum) Production and Processing                             | Х        | 0.5751 | 0.1400 |
| 3222         | Converted Paper Product Manufacturing                                                    |          | 0.5727 | 0.4010 |
| 9222         |                                                                                          |          | 0.0727 | 0.1010 |

| NAICS4       | Description                                                                   | Existing | DI     | CI     |
|--------------|-------------------------------------------------------------------------------|----------|--------|--------|
|              |                                                                               | 6''''    |        |        |
| 3212         | Veneer, Plywood, and Engineered Wood Product Manufacturing                    |          | 0.5723 | 0.1405 |
| 3332         | Industrial Machinery Manufacturing                                            |          | 0.5721 | 0.1360 |
| 3114         | Fruit and Vegetable Preserving and Specialty Food Manufacturing               |          | 0.5708 | 0.0000 |
| 1122         | Hog and Pig Farming                                                           |          | 0.5682 | 0.9810 |
| 5321         | Automotive Equipment Rental and Leasing                                       |          | 0.5661 | 0.0000 |
| 3391         | Medical Equipment and Supplies Manufacturing                                  |          | 0.5650 | 0.2922 |
| 5122         | Sound Recording Industries                                                    |          | 0.5639 | 0.5261 |
| 3363         | Motor Vehicle Parts Manufacturing                                             |          | 0.5637 | 0.1187 |
| 3274         | Lime and Gypsum Product Manufacturing                                         |          | 0.5633 | 0.1551 |
| 5414         | Specialized Design Services                                                   |          | 0.5632 | 0.4116 |
| 3279         | Other Nonmetallic Mineral Product Manufacturing                               |          | 0.5626 | 0.4177 |
| 2123         | Nonmetallic Mineral Mining and Quarrying                                      | Х        | 0.5616 | 0.3472 |
| 3328         | Coating, Engraving, Heat Treating, and Allied Activities                      |          | 0.5613 | 0.2864 |
| 3117         | Seafood Product Preparation and Packaging                                     |          | 0.5609 | 0.2100 |
| 2111         | Oil and Gas Extraction                                                        | Х        | 0.5605 | 0.6203 |
| 3325         | Hardware Manufacturing                                                        |          | 0.5599 | 0.2599 |
| 4248         | Beer, Wine, and Distilled Alcoholic Beverage Merchant Wholesalers             | Х        | 0.5596 | 0.5382 |
| 3311         | Iron and Steel Mills and Ferroalloy Manufacturing                             |          | 0.5589 | 0.0000 |
| 5239         | Other Financial Investment Activities                                         | Х        | 0.5584 | 0.9215 |
| 2122         | Metal Ore Mining                                                              |          | 0.5580 | 0.9035 |
| 5173         | Wired and Wireless Telecommunications Carriers                                | Х        | 0.5570 | 0.8605 |
| 3259         | Other Chemical Product and Preparation Manufacturing                          | Х        | 0.5562 | 0.2613 |
| 3211         | Sawmills and Wood Preservation                                                | Х        | 0.5539 | 0.1192 |
| 5242         | Agencies, Brokerages, and Other Insurance Related Activities                  | Х        | 0.5488 | 0.9284 |
| 3322         | Cutlery and Handtool Manufacturing                                            |          | 0.5483 | 0.2177 |
| 9261         | Administration of Economic Programs                                           |          | 0.5483 | 0.7062 |
| 5331         | Lessors of Nonfinancial Intangible Assets (except Copyrighted Works)          | Х        | 0.5470 | 0.9400 |
| 3362         | Motor Vehicle Body and Trailer Manufacturing                                  |          | 0.5462 | 0.0970 |
| 1141         | Fishing                                                                       |          | 0.5460 | 0.6498 |
| 3122         | Tobacco Manufacturing                                                         |          | 0.5452 | 0.8068 |
| 4236         | Household Appliances and Electrical and Electronic Goods Merchant Wholesalers | Х        | 0.5452 | 0.4026 |
| 3365         | Railroad Rolling Stock Manufacturing                                          |          | 0.5441 | 0.2509 |
| 1112         | Vegetable and Melon Farming                                                   |          | 0.5391 | 0.5448 |
| 5413         | Architectural, Engineering, and Related Services                              | Х        | 0.5388 | 0.3730 |
| 4241         | Paper and Paper Product Merchant Wholesalers                                  | X        | 0.5384 | 0.6092 |
| 3219         | Other Wood Product Manufacturing                                              |          | 0.5381 | 0.1052 |
| 4249         | Miscellaneous Nondurable Goods Merchant Wholesalers                           | Х        | 0.5378 | 0.5597 |
| 5418         | Advertising, Public Relations, and Related Services                           | X        | 0.5359 | 0.3445 |
| 4811         | Scheduled Air Transportation                                                  | X        | 0.5355 | 0.5641 |
| 3271         | Clay Product and Refractory Manufacturing                                     |          | 0.5342 | 0.3391 |
| 1142         | Hunting and Trapping                                                          |          | 0.5342 | 0.9469 |
| 2361         | Residential Building Construction                                             | Х        | 0.5319 | 0.2001 |
| 5151         | Radio and Television Broadcasting                                             | X        | 0.5314 | 0.9613 |
| 4832         | Inland Water Transportation                                                   | X        | 0.5309 | 0.9374 |
| 8133         | Social Advocacy Organizations                                                 | X        | 0.5309 | 0.5535 |
| 4243         | Apparel, Piece Goods, and Notions Merchant Wholesalers                        | X        | 0.5304 | 0.3333 |
| 6113         | Colleges, Universities, and Professional Schools                              |          | 0.5286 | 0.4232 |
| 4812         | Nonscheduled Air Transportation                                               | X<br>X   | 0.5286 | 0.9330 |
| 4812<br>5415 | Computer Systems Design and Related Services                                  | X<br>X   | 0.5284 | 0.5224 |
| 5415         | Computer systems design and heidled services                                  | ^        | 0.3272 | 0.4570 |

| NAICS4 | Description                                                                                  | Existing | DI     | CI     |
|--------|----------------------------------------------------------------------------------------------|----------|--------|--------|
| 5231   | Securities and Commodity Contracts Intermediation and Brokerage                              | X        | 0.5251 | 0.7078 |
| 3352   | Household Appliance Manufacturing                                                            | Λ        | 0.5251 | 0.1895 |
| 3326   | Spring and Wire Product Manufacturing                                                        |          | 0.5230 | 0.1893 |
| 5182   | Data Processing, Hosting, and Related Services                                               | Х        | 0.5239 | 0.8414 |
| 3335   | Metalworking Machinery Manufacturing                                                         | ~        | 0.5233 | 0.0955 |
| 3321   | Forging and Stamping                                                                         |          | 0.5230 | 0.0000 |
| 3399   | Other Miscellaneous Manufacturing                                                            | Х        | 0.5230 | 0.1700 |
| 4246   | Chemical and Allied Products Merchant Wholesalers                                            | X        | 0.5219 | 0.2234 |
| 4234   | Professional and Commercial Equipment and Supplies Merchant Wholesalers                      | X        | 0.5208 | 0.4141 |
| 3262   | Rubber Product Manufacturing                                                                 | ~        | 0.5203 | 0.3963 |
| 3323   | Architectural and Structural Metals Manufacturing                                            |          | 0.5192 | 0.0853 |
| 1125   | Aquaculture                                                                                  |          | 0.5192 | 0.4113 |
| 3334   | Ventilation, Heating, Air-Conditioning, and Commercial Refrigeration Equipment Manufacturing |          | 0.5189 | 0.1394 |
| 4237   | Hardware, and Plumbing and Heating Equipment and Supplies Merchant Wholesalers               | Х        | 0.5184 | 0.2197 |
| 4233   | Lumber and Other Construction Materials Merchant Wholesalers                                 | X        | 0.5174 | 0.3420 |
| 2383   | Building Finishing Contractors                                                               | X        | 0.5169 | 0.0000 |
| 4238   | Machinery, Equipment, and Supplies Merchant Wholesalers                                      | X        | 0.5158 | 0.1848 |
| 2372   | Land Subdivision                                                                             | X        | 0.5155 | 0.6695 |
| 3272   | Glass and Glass Product Manufacturing                                                        | ~        | 0.5137 | 0.1707 |
| 3351   | Electric Lighting Equipment Manufacturing                                                    |          | 0.5136 | 0.3495 |
| 4235   | Metal and Mineral (except Petroleum) Merchant Wholesalers                                    | Х        | 0.5127 | 0.4668 |
| 1124   | Sheep and Goat Farming                                                                       |          | 0.5110 | 0.3403 |
| 3379   | Other Furniture Related Product Manufacturing                                                |          | 0.5109 | 0.3608 |
| 3359   | Other Electrical Equipment and Component Manufacturing                                       | Х        | 0.5101 | 0.2119 |
| 3329   | Other Fabricated Metal Product Manufacturing                                                 |          | 0.5067 | 0.3099 |
| 5511   | Management of Companies and Enterprises                                                      | Х        | 0.5061 | 0.5581 |
| 3366   | Ship and Boat Building                                                                       |          | 0.5051 | 0.1496 |
| 3324   | Boiler, Tank, and Shipping Container Manufacturing                                           |          | 0.5035 | 0.1421 |
| 4245   | Farm Product Raw Material Merchant Wholesalers                                               | Х        | 0.5034 | 0.3310 |
| 3121   | Beverage Manufacturing                                                                       |          | 0.5029 | 0.0000 |
| 4931   | Warehousing and Storage                                                                      | Х        | 0.5028 | 0.4821 |
| 1129   | Other Animal Production                                                                      |          | 0.5022 | 0.2398 |
| 4247   | Petroleum and Petroleum Products Merchant Wholesalers                                        | Х        | 0.5021 | 0.7853 |
| 3327   | Machine Shops; Turned Product; and Screw, Nut, and Bolt Manufacturing                        | х        | 0.5019 | 0.0000 |
| 5322   | Consumer Goods Rental                                                                        | Х        | 0.5019 | 0.5955 |
| 5615   | Travel Arrangement and Reservation Services                                                  | х        | 0.5009 | 0.8712 |
| 2371   | Utility System Construction                                                                  | Х        | 0.5001 | 0.2325 |
| 1114   | Greenhouse, Nursery, and Floriculture Production                                             |          | 0.4992 | 0.4459 |
| 5629   | Remediation and Other Waste Management Services                                              | Х        | 0.4985 | 0.4699 |
| 6214   | Outpatient Care Centers                                                                      | х        | 0.4965 | 0.6996 |
| 6112   | Junior Colleges                                                                              |          | 0.4962 | 0.9199 |
| 5416   | Management, Scientific, and Technical Consulting Services                                    | х        | 0.4954 | 0.4602 |
| 5223   | Activities Related to Credit Intermediation                                                  | х        | 0.4952 | 0.9486 |
| 1133   | Logging                                                                                      | х        | 0.4940 | 0.4611 |
| 5259   | Other Investment Pools and Funds                                                             | Х        | 0.4933 | 0.7304 |
| 7114   | Agents and Managers for Artists, Athletes, Entertainers, and Other Public Figures            |          | 0.4931 | 0.9236 |
| 3119   | Other Food Manufacturing                                                                     | Х        | 0.4925 | 0.1256 |
| 5221   | Depository Credit Intermediation                                                             | Х        | 0.4923 | 0.9163 |
| 6215   | Medical and Diagnostic Laboratories                                                          | Х        | 0.4915 | 0.7164 |
|        |                                                                                              |          |        |        |

| NAICS4 | Description                                                         | Existing | DI     | CI     |
|--------|---------------------------------------------------------------------|----------|--------|--------|
| NAIC34 |                                                                     | EXISTIL  | וט     |        |
| 3131   | Fiber, Yarn, and Thread Mills                                       |          | 0.4908 | 0.4735 |
| 3372   | Office Furniture (including Fixtures) Manufacturing                 |          | 0.4908 | 0.1693 |
| 3333   | Commercial and Service Industry Machinery Manufacturing             | Х        | 0.4887 | 0.5734 |
| 7112   | Spectator Sports                                                    |          | 0.4878 | 0.0000 |
| 4239   | Miscellaneous Durable Goods Merchant Wholesalers                    | Х        | 0.4876 | 0.5201 |
| 5112   | Software Publishers                                                 | Х        | 0.4868 | 0.8456 |
| 1113   | Fruit and Tree Nut Farming                                          |          | 0.4865 | 0.7132 |
| 2382   | Building Equipment Contractors                                      | Х        | 0.4850 | 0.9390 |
| 2381   | Foundation, Structure, and Building Exterior Contractors            | Х        | 0.4838 | 0.4690 |
| 3133   | Textile and Fabric Finishing and Fabric Coating Mills               |          | 0.4829 | 0.1502 |
| 2213   | Water, Sewage and Other Systems                                     | х        | 0.4818 | 0.4911 |
| 5222   | Nondepository Credit Intermediation                                 | Х        | 0.4813 | 0.9342 |
| 4889   | Other Support Activities for Transportation                         | Х        | 0.4808 | 0.4972 |
| 7113   | Promoters of Performing Arts, Sports, and Similar Events            |          | 0.4795 | 0.0000 |
| 5622   | Waste Treatment and Disposal                                        | Х        | 0.4781 | 0.5231 |
| 3118   | Bakeries and Tortilla Manufacturing                                 | Х        | 0.4772 | 0.0000 |
| 4885   | Freight Transportation Arrangement                                  | х        | 0.4771 | 0.0522 |
| 4431   | Electronics and Appliance Stores                                    | Х        | 0.4761 | 0.6453 |
| 1121   | Cattle Ranching and Farming                                         |          | 0.4760 | 0.2118 |
| 4881   | Support Activities for Air Transportation                           | Х        | 0.4756 | 0.3144 |
| 1111   | Oilseed and Grain Farming                                           |          | 0.4753 | 0.9254 |
| 4841   | General Freight Trucking                                            | Х        | 0.4739 | 0.5364 |
| 5251   | Insurance and Employee Benefit Funds                                | х        | 0.4732 | 0.6934 |
| 3169   | Other Leather and Allied Product Manufacturing                      |          | 0.4707 | 0.1370 |
| 5313   | Activities Related to Real Estate                                   | х        | 0.4703 | 0.9492 |
| 4882   | Support Activities for Rail Transportation                          | Х        | 0.4670 | 0.9305 |
| 5312   | Offices of Real Estate Agents and Brokers                           | х        | 0.4663 | 0.6985 |
| 3149   | Other Textile Product Mills                                         |          | 0.4647 | 0.0000 |
| 8131   | Religious Organizations                                             | х        | 0.4635 | 0.9850 |
| 4541   | Electronic Shopping and Mail-Order Houses                           | Х        | 0.4617 | 0.6276 |
| 8139   | Business, Professional, Labor, Political, and Similar Organizations | х        | 0.4612 | 0.8830 |
| 5323   | General Rental Centers                                              | х        | 0.4602 | 0.9231 |
| 3152   | Cut and Sew Apparel Manufacturing                                   |          | 0.4600 | 0.3478 |
| 2131   | Support Activities for Mining                                       | х        | 0.4598 | 0.8144 |
| 2379   | Other Heavy and Civil Engineering Construction                      | х        | 0.4598 | 0.4394 |
| 1119   | Other Crop Farming                                                  |          | 0.4581 | 0.4268 |
| 5311   | Lessors of Real Estate                                              | Х        | 0.4580 | 0.7983 |
| 2362   | Nonresidential Building Construction                                | Х        | 0.4576 | 0.5584 |
| 2373   | Highway, Street, and Bridge Construction                            | X        | 0.4575 | 0.9357 |
| 3162   | Footwear Manufacturing                                              |          | 0.4557 | 0.5707 |
| 3161   | Leather and Hide Tanning and Finishing                              |          | 0.4545 | 0.3872 |
| 5232   | Securities and Commodity Exchanges                                  | Х        | 0.4543 | 0.9542 |
| 4411   | Automobile Dealers                                                  | X        | 0.4538 | 0.1540 |
| 5619   | Other Support Services                                              | X        | 0.4538 | 0.4135 |
| 7212   | RV (Recreational Vehicle) Parks and Recreational Camps              | X        | 0.4536 | 0.7016 |
| 3132   | Fabric Mills                                                        | ~        | 0.4515 | 0.5730 |
| 8132   | Grantmaking and Giving Services                                     | Х        | 0.4509 | 0.8326 |
| 4511   | Sporting Goods, Hobby, and Musical Instrument Stores                | X        | 0.4501 | 0.0000 |
| 3369   | Other Transportation Equipment Manufacturing                        | X        | 0.4301 | 0.3147 |
| 5505   |                                                                     | ~        | 0.7750 | 0.514/ |

| NAICS4 | Description                                                                                      | Existing | DI     | CI     |
|--------|--------------------------------------------------------------------------------------------------|----------|--------|--------|
| 3159   | Apparel Accessories and Other Apparel Manufacturing                                              | Х        | 0.4478 | 0.1861 |
| 3151   | Apparel Knitting Mills                                                                           | ~        | 0.4476 | 0.0000 |
| 5411   | Legal Services                                                                                   | Х        | 0.4475 | 0.7574 |
| 8114   | Personal and Household Goods Repair and Maintenance                                              | X        | 0.4475 | 0.4676 |
| 4872   | Scenic and Sightseeing Transportation, Water                                                     | X        | 0.4472 | 0.9507 |
| 2389   | Other Specialty Trade Contractors                                                                | X        | 0.4465 | 0.7752 |
| 6244   | Child Day Care Services                                                                          | X        | 0.4451 | 0.8503 |
| 8122   | Death Care Services                                                                              |          | 0.4426 | 0.8775 |
| 6232   | Residential Intellectual and Developmental Disability, Mental Health, and Substance Abuse Facili | Х        | 0.4418 | 0.9365 |
| 6243   | Vocational Rehabilitation Services                                                               | X        | 0.4415 | 0.9326 |
| 6212   | Offices of Dentists                                                                              | X        | 0.4414 | 0.9386 |
| 3231   | Printing and Related Support Activities                                                          | X        | 0.4406 | 0.1196 |
| 4412   | Other Motor Vehicle Dealers                                                                      | Х        | 0.4396 | 0.7631 |
| 5611   | Office Administrative Services                                                                   | X        | 0.4390 | 0.3208 |
| 4859   | Other Transit and Ground Passenger Transportation                                                | Х        | 0.4388 | 0.7638 |
| 3371   | Household and Institutional Furniture and Kitchen Cabinet Manufacturing                          | Х        | 0.4383 | 0.5472 |
| 4441   | Building Material and Supplies Dealers                                                           | Х        | 0.4383 | 0.5960 |
| 4879   | Scenic and Sightseeing Transportation, Other                                                     | Х        | 0.4369 | 0.8967 |
| 5412   | Accounting, Tax Preparation, Bookkeeping, and Payroll Services                                   | Х        | 0.4369 | 0.9606 |
| 4452   | Specialty Food Stores                                                                            | Х        | 0.4367 | 0.5299 |
| 6233   | Continuing Care Retirement Communities and Assisted Living Facilities for the Elderly            | Х        | 0.4367 | 0.8699 |
| 3141   | Textile Furnishings Mills                                                                        |          | 0.4366 | 0.9304 |
| 7213   | Rooming and Boarding Houses, Dormitories, and Workers' Camps                                     | Х        | 0.4362 | 0.7720 |
| 4543   | Direct Selling Establishments                                                                    | Х        | 0.4351 | 0.4680 |
| 3261   | Plastics Product Manufacturing                                                                   | Х        | 0.4342 | 0.2316 |
| 4442   | Lawn and Garden Equipment and Supplies Stores                                                    | Х        | 0.4342 | 0.1763 |
| 6231   | Nursing Care Facilities (Skilled Nursing Facilities)                                             | Х        | 0.4320 | 0.9557 |
| 4451   | Grocery Stores                                                                                   | Х        | 0.4314 | 0.4601 |
| 4481   | Clothing Stores                                                                                  | Х        | 0.4310 | 0.4738 |
| 4422   | Home Furnishings Stores                                                                          | Х        | 0.4303 | 0.4667 |
| 4512   | Book Stores and News Dealers                                                                     | Х        | 0.4301 | 0.9536 |
| 7225   | Restaurants and Other Eating Places                                                              | Х        | 0.4297 | 0.6211 |
| 4871   | Scenic and Sightseeing Transportation, Land                                                      | Х        | 0.4291 | 0.6711 |
| 5614   | Business Support Services                                                                        | Х        | 0.4287 | 0.4115 |
| 6111   | Elementary and Secondary Schools                                                                 | Х        | 0.4287 | 0.3607 |
| 4421   | Furniture Stores                                                                                 | Х        | 0.4284 | 0.9314 |
| 8129   | Other Personal Services                                                                          | Х        | 0.4280 | 0.6982 |
| 5621   | Waste Collection                                                                                 | Х        | 0.4240 | 0.9460 |
| 6117   | Educational Support Services                                                                     | Х        | 0.4207 | 0.9441 |
| 5616   | Investigation and Security Services                                                              | Х        | 0.4203 | 0.9476 |
| 7121   | Museums, Historical Sites, and Similar Institutions                                              | Х        | 0.4203 | 0.9485 |
| 4883   | Support Activities for Water Transportation                                                      | Х        | 0.4194 | 0.6266 |
| 4855   | Charter Bus Industry                                                                             | Х        | 0.4172 | 0.9530 |
| 5613   | Employment Services                                                                              | Х        | 0.4161 | 0.6883 |
| 4851   | Urban Transit Systems                                                                            | Х        | 0.4154 | 0.6254 |
| 6116   | Other Schools and Instruction                                                                    | Х        | 0.4149 | 0.9555 |
| 4542   | Vending Machine Operators                                                                        | Х        | 0.4132 | 0.7200 |
| 6114   | Business Schools and Computer and Management Training                                            | Х        | 0.4119 | 0.9582 |
| 4539   | Other Miscellaneous Store Retailers                                                              | Х        | 0.4117 | 0.0000 |
|        |                                                                                                  |          |        |        |

| NAICS4 | Description                                                                                 | Existing | DI     | CI     |
|--------|---------------------------------------------------------------------------------------------|----------|--------|--------|
| 8113   | Commercial and Industrial Machinery and Equipment (except Automotive and Electronic) Repair | х        | 0.4105 | 0.0000 |
| 7139   | Other Amusement and Recreation Industries                                                   | Х        | 0.4085 | 0.7402 |
| 7223   | Special Food Services                                                                       | Х        | 0.4080 | 0.2962 |
| 4531   | Florists                                                                                    | Х        | 0.4070 | 0.4728 |
| 4852   | Interurban and Rural Bus Transportation                                                     | Х        | 0.4054 | 0.9556 |
| 6239   | Other Residential Care Facilities                                                           | Х        | 0.4041 | 0.7388 |
| 4461   | Health and Personal Care Stores                                                             | Х        | 0.4025 | 0.5739 |
| 6241   | Individual and Family Services                                                              | Х        | 0.4024 | 0.9535 |

| NAICS4 | Description                                                                                   | Existing | DI     | CI     |
|--------|-----------------------------------------------------------------------------------------------|----------|--------|--------|
| 4853   | Taxi and Limousine Service                                                                    | Х        | 0.3555 | 0.9978 |
| 8134   | Civic and Social Organizations                                                                | х        | 0.3943 | 0.9856 |
| 8131   | Religious Organizations                                                                       | Х        | 0.4635 | 0.9850 |
| 1122   | Hog and Pig Farming                                                                           |          | 0.5682 | 0.9810 |
| 4861   | Pipeline Transportation of Crude Oil                                                          |          | 0.7098 | 0.9795 |
| 4533   | Used Merchandise Stores                                                                       | Х        | 0.3897 | 0.9674 |
| 5241   | Insurance Carriers                                                                            | Х        | 0.5947 | 0.9628 |
| 5151   | Radio and Television Broadcasting                                                             | Х        | 0.5314 | 0.9613 |
| 5412   | Accounting, Tax Preparation, Bookkeeping, and Payroll Services                                | Х        | 0.4369 | 0.9606 |
| 6114   | Business Schools and Computer and Management Training                                         | Х        | 0.4119 | 0.9582 |
| 5179   | Other Telecommunications                                                                      |          | 0.7534 | 0.9569 |
| 6231   | Nursing Care Facilities (Skilled Nursing Facilities)                                          | Х        | 0.4320 | 0.9557 |
| 4852   | Interurban and Rural Bus Transportation                                                       | Х        | 0.4054 | 0.9556 |
| 6116   | Other Schools and Instruction                                                                 | х        | 0.4149 | 0.9555 |
| 6113   | Colleges, Universities, and Professional Schools                                              | Х        | 0.5286 | 0.9550 |
| 5232   | Securities and Commodity Exchanges                                                            | х        | 0.4543 | 0.9542 |
| 4512   | Book Stores and News Dealers                                                                  | Х        | 0.4301 | 0.9536 |
| 6241   | Individual and Family Services                                                                | х        | 0.4024 | 0.9535 |
| 4855   | Charter Bus Industry                                                                          | Х        | 0.4172 | 0.9530 |
| 4921   | Couriers and Express Delivery Services                                                        | х        | 0.3690 | 0.9522 |
| 4922   | Local Messengers and Local Delivery                                                           | Х        | 0.3540 | 0.9520 |
| 5617   | Services to Buildings and Dwellings                                                           | х        | 0.3662 | 0.9510 |
| 4872   | Scenic and Sightseeing Transportation, Water                                                  | Х        | 0.4472 | 0.9507 |
| 5313   | Activities Related to Real Estate                                                             | х        | 0.4703 | 0.9492 |
| 5223   | Activities Related to Credit Intermediation                                                   | Х        | 0.4952 | 0.9486 |
| 7121   | Museums, Historical Sites, and Similar Institutions                                           | х        | 0.4203 | 0.9485 |
| 5616   | Investigation and Security Services                                                           | Х        | 0.4203 | 0.9476 |
| 1142   | Hunting and Trapping                                                                          |          | 0.5321 | 0.9469 |
| 5621   | Waste Collection                                                                              | Х        | 0.4240 | 0.9460 |
| 6117   | Educational Support Services                                                                  | х        | 0.4207 | 0.9441 |
| 6216   | Home Health Care Services                                                                     | Х        | 0.3951 | 0.9432 |
| 8121   | Personal Care Services                                                                        | х        | 0.3950 | 0.9406 |
| 5331   | Lessors of Nonfinancial Intangible Assets (except Copyrighted Works)                          | Х        | 0.5470 | 0.9400 |
| 2382   | Building Equipment Contractors                                                                | х        | 0.4850 | 0.9390 |
| 6212   | Offices of Dentists                                                                           | Х        | 0.4414 | 0.9386 |
| 4832   | Inland Water Transportation                                                                   | х        | 0.5309 | 0.9374 |
| 6232   | Residential Intellectual and Developmental Disability, Mental Health, and Substance Abuse Fac | Х        | 0.4418 | 0.9365 |
| 2373   | Highway, Street, and Bridge Construction                                                      | х        | 0.4575 | 0.9357 |
| 5222   | Nondepository Credit Intermediation                                                           | Х        | 0.4813 | 0.9342 |
| 6243   | Vocational Rehabilitation Services                                                            | х        | 0.4415 | 0.9326 |
| 4421   | Furniture Stores                                                                              | Х        | 0.4284 | 0.9314 |
| 4882   | Support Activities for Rail Transportation                                                    | х        | 0.4670 | 0.9305 |
| 3141   | Textile Furnishings Mills                                                                     |          | 0.4366 | 0.9304 |
| 5242   | Agencies, Brokerages, and Other Insurance Related Activities                                  | Х        | 0.5488 | 0.9284 |
| 7131   | Amusement Parks and Arcades                                                                   | Х        | 0.3927 | 0.9264 |
| 1111   | Oilseed and Grain Farming                                                                     |          | 0.4753 | 0.9254 |
| 7114   | Agents and Managers for Artists, Athletes, Entertainers, and Other Public Figures             |          | 0.4931 | 0.9236 |
| 5323   | General Rental Centers                                                                        | Х        | 0.4602 | 0.9231 |
| 4523   | General Merchandise Stores, including Warehouse Clubs and Supercenters                        | Х        | 0.3955 | 0.9226 |
|        |                                                                                               |          |        |        |