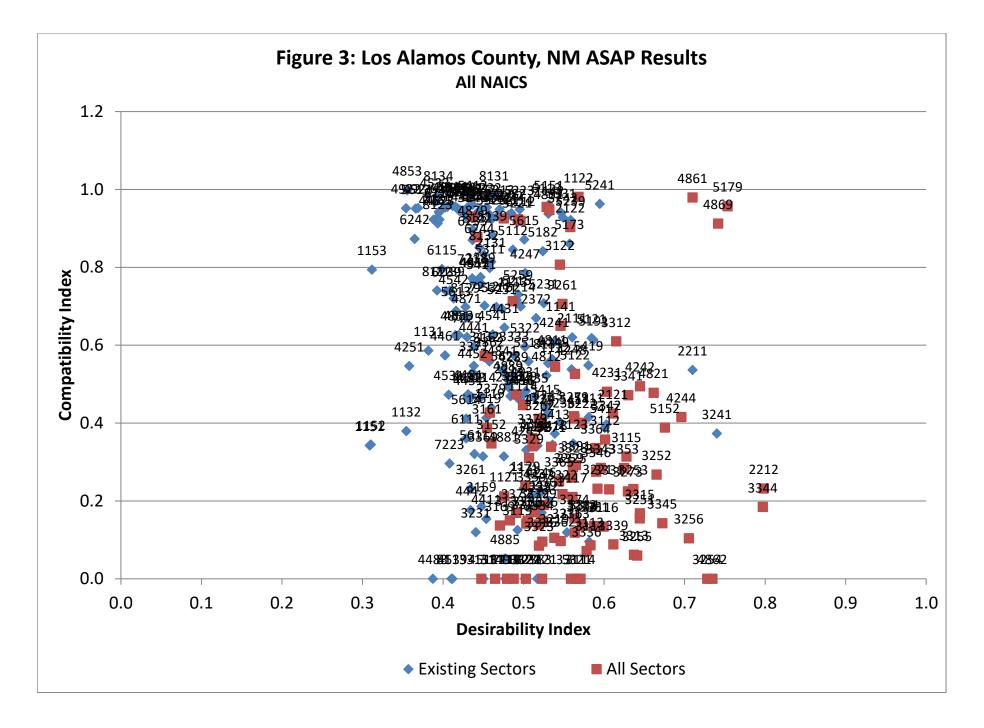

#### Table 3: Industries with High Desirability and Compatibility Index Scores (Index > .40)

| NAICS4 |                                                                                          | Existing | DI     | CI     |
|--------|------------------------------------------------------------------------------------------|----------|--------|--------|
|        | · · ·                                                                                    | LAISTING |        |        |
| 2212   | Natural Gas Distribution                                                                 |          | 0.7982 | 0.2321 |
| 3344   | Semiconductor and Other Electronic Component Manufacturing                               |          | 0.7970 | 0.1845 |
| 5179   | Other Telecommunications                                                                 |          | 0.7534 | 0.9569 |
| 4869   | Other Pipeline Transportation                                                            |          | 0.7416 | 0.9126 |
| 3241   | Petroleum and Coal Products Manufacturing                                                | Х        | 0.7400 | 0.3731 |
| 4862   | Pipeline Transportation of Natural Gas                                                   |          | 0.7344 | 0.0000 |
| 3254   | Pharmaceutical and Medicine Manufacturing                                                |          | 0.7281 | 0.0000 |
| 2211   | Electric Power Generation, Transmission and Distribution                                 | Х        | 0.7099 | 0.5365 |
| 4861   | Pipeline Transportation of Crude Oil                                                     |          | 0.7098 | 0.9795 |
| 3256   | Soap, Cleaning Compound, and Toilet Preparation Manufacturing                            |          | 0.7052 | 0.1040 |
| 4244   | Grocery and Related Product Merchant Wholesalers                                         |          | 0.6959 | 0.4158 |
| 5152   | Cable and Other Subscription Programming                                                 |          | 0.6755 | 0.3886 |
| 3345   | Navigational, Measuring, Electromedical, and Control Instruments Manufacturing           |          | 0.6722 | 0.1428 |
| 3252   | Resin, Synthetic Rubber, and Artificial and Synthetic Fibers and Filaments Manufacturing |          | 0.6652 | 0.2675 |
| 4821   | Rail Transportation                                                                      |          | 0.6615 | 0.4778 |
| 4242   | Drugs and Druggists' Sundries Merchant Wholesalers                                       |          | 0.6447 | 0.4945 |
| 3315   | Foundries                                                                                |          | 0.6445 | 0.1681 |
| 3251   | Basic Chemical Manufacturing                                                             |          | 0.6443 | 0.1552 |
| 3255   | Paint, Coating, and Adhesive Manufacturing                                               |          | 0.6411 | 0.0598 |
| 3313   | Alumina and Aluminum Production and Processing                                           |          | 0.6371 | 0.0618 |
| 3253   | Pesticide, Fertilizer, and Other Agricultural Chemical Manufacturing                     |          | 0.6363 | 0.2309 |
| 3341   | Computer and Peripheral Equipment Manufacturing                                          |          | 0.6299 | 0.4717 |
| 3273   | Cement and Concrete Product Manufacturing                                                |          | 0.6296 | 0.2247 |
| 3115   | Dairy Product Manufacturing                                                              |          | 0.6278 | 0.3143 |
| 3353   | Electrical Equipment Manufacturing                                                       |          | 0.6248 | 0.2846 |
| 3312   | Steel Product Manufacturing from Purchased Steel                                         |          | 0.6150 | 0.6098 |
| 3339   | Other General Purpose Machinery Manufacturing                                            |          | 0.6115 | 0.0884 |
| 2121   | Coal Mining                                                                              |          | 0.6111 | 0.4245 |
| 3331   | Agriculture, Construction, and Mining Machinery Manufacturing                            |          | 0.6064 | 0.2299 |
| 4231   | Motor Vehicle and Motor Vehicle Parts and Supplies Merchant Wholesalers                  |          | 0.6036 | 0.4806 |
| 3342   | Communications Equipment Manufacturing                                                   | Х        | 0.6028 | 0.3961 |
| 3112   | Grain and Oilseed Milling                                                                |          | 0.6012 | 0.3575 |
| 5417   | Scientific Research and Development Services                                             | Х        | 0.6008 | 0.3877 |
| 3116   | Animal Slaughtering and Processing                                                       |          | 0.5994 | 0.1342 |
| 3343   | Audio and Video Equipment Manufacturing                                                  |          | 0.5960 | 0.2850 |
| 5241   | Insurance Carriers                                                                       | х        | 0.5947 | 0.9628 |
| 3221   | Pulp, Paper, and Paperboard Mills                                                        |          | 0.5919 | 0.2315 |
| 3346   | Manufacturing and Reproducing Magnetic and Optical Media                                 |          | 0.5903 | 0.2749 |
| 3364   | Aerospace Product and Parts Manufacturing                                                |          | 0.5892 | 0.3357 |
| 3361   | Motor Vehicle Manufacturing                                                              |          | 0.5875 | 0.1358 |
| 5191   | Other Information Services                                                               | Х        | 0.5869 | 0.6135 |
| 5121   | Motion Picture and Video Industries                                                      | х        | 0.5845 | 0.6181 |
| 3111   | Animal Food Manufacturing                                                                |          | 0.5831 | 0.0860 |
| 3113   | Sugar and Confectionery Product Manufacturing                                            | х        | 0.5814 | 0.0954 |
| 5111   | Newspaper, Periodical, Book, and Directory Publishers                                    | X        | 0.5811 | 0.4155 |
| 5419   | Other Professional, Scientific, and Technical Services                                   | X        | 0.5805 | 0.5485 |
| 3336   | Engine, Turbine, and Power Transmission Equipment Manufacturing                          |          | 0.5783 | 0.0713 |
| 3314   | Nonferrous Metal (except Aluminum) Production and Processing                             | Х        | 0.5751 | 0.1400 |
| 3222   | Converted Paper Product Manufacturing                                                    |          | 0.5727 | 0.4010 |
| 3212   | Veneer, Plywood, and Engineered Wood Product Manufacturing                               |          | 0.5727 | 0.1405 |
| 3332   | Industrial Machinery Manufacturing                                                       |          | 0.5721 | 0.1360 |
| 3114   | Fruit and Vegetable Preserving and Specialty Food Manufacturing                          |          | 0.5708 | 0.0000 |
| 0117   |                                                                                          |          | 0.0700 | 0.0000 |

## Table 3: Industries with High Desirability and Compatibility Index Scores (Index > .40)

| NAICS4 | Description                                                                    | Existing | DI     | CI     |
|--------|--------------------------------------------------------------------------------|----------|--------|--------|
| 1122   | Hog and Pig Farming                                                            |          | 0.5682 | 0.9810 |
| 5321   | Automotive Equipment Rental and Leasing                                        |          | 0.5661 | 0.9810 |
| 3391   | Medical Equipment and Supplies Manufacturing                                   |          | 0.5650 | 0.2922 |
| 5122   | Sound Recording Industries                                                     |          | 0.5639 | 0.2922 |
| 3363   | Motor Vehicle Parts Manufacturing                                              |          | 0.5639 | 0.5261 |
| 3274   | -                                                                              |          | 0.5633 | 0.1187 |
| 5414   | Lime and Gypsum Product Manufacturing                                          |          | 0.5633 | 0.1551 |
|        | Specialized Design Services<br>Other Nonmetallic Mineral Product Manufacturing |          |        |        |
| 3279   | 5                                                                              | V        | 0.5626 | 0.4177 |
| 2123   | Nonmetallic Mineral Mining and Quarrying                                       | Х        | 0.5616 | 0.3472 |
| 3328   | Coating, Engraving, Heat Treating, and Allied Activities                       |          | 0.5613 | 0.2864 |
| 3117   | Seafood Product Preparation and Packaging                                      | v        | 0.5609 | 0.2100 |
| 2111   | Oil and Gas Extraction                                                         | Х        | 0.5605 | 0.6203 |
| 3325   | Hardware Manufacturing                                                         | v        | 0.5599 | 0.2599 |
| 4248   | Beer, Wine, and Distilled Alcoholic Beverage Merchant Wholesalers              | Х        | 0.5596 | 0.5382 |
| 3311   | Iron and Steel Mills and Ferroalloy Manufacturing                              |          | 0.5589 | 0.0000 |
| 5239   | Other Financial Investment Activities                                          | Х        | 0.5584 | 0.9215 |
| 2122   | Metal Ore Mining                                                               | N.       | 0.5580 | 0.9035 |
| 5173   | Wired and Wireless Telecommunications Carriers                                 | X        | 0.5570 | 0.8605 |
| 3259   | Other Chemical Product and Preparation Manufacturing                           | Х        | 0.5562 | 0.2613 |
| 3211   | Sawmills and Wood Preservation                                                 | X        | 0.5539 | 0.1192 |
| 5242   | Agencies, Brokerages, and Other Insurance Related Activities                   | Х        | 0.5488 | 0.9284 |
| 3322   | Cutlery and Handtool Manufacturing                                             |          | 0.5483 | 0.2177 |
| 9261   | Administration of Economic Programs                                            |          | 0.5483 | 0.7062 |
| 5331   | Lessors of Nonfinancial Intangible Assets (except Copyrighted Works)           | Х        | 0.5470 | 0.9400 |
| 3362   | Motor Vehicle Body and Trailer Manufacturing                                   |          | 0.5462 | 0.0970 |
| 1141   | Fishing                                                                        |          | 0.5460 | 0.6498 |
| 3122   | Tobacco Manufacturing                                                          |          | 0.5452 | 0.8068 |
| 4236   | Household Appliances and Electrical and Electronic Goods Merchant Wholesalers  | Х        | 0.5452 | 0.4026 |
| 3365   | Railroad Rolling Stock Manufacturing                                           |          | 0.5441 | 0.2509 |
| 1112   | Vegetable and Melon Farming                                                    |          | 0.5391 | 0.5448 |
| 5413   | Architectural, Engineering, and Related Services                               | Х        | 0.5388 | 0.3730 |
| 4241   | Paper and Paper Product Merchant Wholesalers                                   | Х        | 0.5384 | 0.6092 |
| 3219   | Other Wood Product Manufacturing                                               |          | 0.5381 | 0.1052 |
| 4249   | Miscellaneous Nondurable Goods Merchant Wholesalers                            | Х        | 0.5378 | 0.5597 |
| 5418   | Advertising, Public Relations, and Related Services                            | Х        | 0.5359 | 0.3445 |
| 4811   | Scheduled Air Transportation                                                   | Х        | 0.5355 | 0.5641 |
| 3271   | Clay Product and Refractory Manufacturing                                      |          | 0.5342 | 0.3391 |
| 1142   | Hunting and Trapping                                                           |          | 0.5321 | 0.9469 |
| 2361   | Residential Building Construction                                              | Х        | 0.5319 | 0.2001 |
| 5151   | Radio and Television Broadcasting                                              | Х        | 0.5314 | 0.9613 |
| 4832   | Inland Water Transportation                                                    | Х        | 0.5309 | 0.9374 |
| 8133   | Social Advocacy Organizations                                                  | Х        | 0.5304 | 0.5535 |
| 4243   | Apparel, Piece Goods, and Notions Merchant Wholesalers                         | Х        | 0.5302 | 0.4232 |
| 6113   | Colleges, Universities, and Professional Schools                               | Х        | 0.5286 | 0.9550 |
| 4812   | Nonscheduled Air Transportation                                                | Х        | 0.5284 | 0.5224 |
| 5415   | Computer Systems Design and Related Services                                   | Х        | 0.5272 | 0.4370 |
| 5231   | Securities and Commodity Contracts Intermediation and Brokerage                | Х        | 0.5251 | 0.7078 |
| 3352   | Household Appliance Manufacturing                                              |          | 0.5250 | 0.1895 |
| 3326   | Spring and Wire Product Manufacturing                                          |          | 0.5242 | 0.1484 |
| 5182   | Data Processing, Hosting, and Related Services                                 | Х        | 0.5239 | 0.8414 |
| 3335   | Metalworking Machinery Manufacturing                                           |          | 0.5233 | 0.0955 |
| 3321   | Forging and Stamping                                                           |          | 0.5230 | 0.0000 |

## Table 3: Industries with High Desirability and Compatibility Index Scores (Index > .40)

| NAICS4 |                                                                                              | Evicting | DI     | CI     |
|--------|----------------------------------------------------------------------------------------------|----------|--------|--------|
| NAIC54 | Description                                                                                  | Existing | וט     | C      |
| 3399   | Other Miscellaneous Manufacturing                                                            | Х        | 0.5225 | 0.1700 |
| 4246   | Chemical and Allied Products Merchant Wholesalers                                            | Х        | 0.5219 | 0.2234 |
| 4234   | Professional and Commercial Equipment and Supplies Merchant Wholesalers                      | Х        | 0.5208 | 0.4141 |
| 3262   | Rubber Product Manufacturing                                                                 |          | 0.5203 | 0.3963 |
| 3323   | Architectural and Structural Metals Manufacturing                                            |          | 0.5192 | 0.0853 |
| 1125   | Aquaculture                                                                                  |          | 0.5190 | 0.4113 |
| 3334   | Ventilation, Heating, Air-Conditioning, and Commercial Refrigeration Equipment Manufacturing |          | 0.5189 | 0.1394 |
| 4237   | Hardware, and Plumbing and Heating Equipment and Supplies Merchant Wholesalers               | Х        | 0.5184 | 0.2197 |
| 4233   | Lumber and Other Construction Materials Merchant Wholesalers                                 | Х        | 0.5174 | 0.3420 |
| 2383   | Building Finishing Contractors                                                               | Х        | 0.5169 | 0.0000 |
| 4238   | Machinery, Equipment, and Supplies Merchant Wholesalers                                      | Х        | 0.5158 | 0.1848 |
| 2372   | Land Subdivision                                                                             | Х        | 0.5155 | 0.6695 |
| 3272   | Glass and Glass Product Manufacturing                                                        |          | 0.5137 | 0.1707 |
| 3351   | Electric Lighting Equipment Manufacturing                                                    |          | 0.5136 | 0.3495 |
| 4235   | Metal and Mineral (except Petroleum) Merchant Wholesalers                                    | Х        | 0.5127 | 0.4668 |
| 1124   | Sheep and Goat Farming                                                                       |          | 0.5110 | 0.3403 |
| 3379   | Other Furniture Related Product Manufacturing                                                |          | 0.5109 | 0.3608 |
| 3359   | Other Electrical Equipment and Component Manufacturing                                       | х        | 0.5101 | 0.2119 |
| 3329   | Other Fabricated Metal Product Manufacturing                                                 |          | 0.5067 | 0.3099 |
| 5511   | Management of Companies and Enterprises                                                      | х        | 0.5061 | 0.5581 |
| 3366   | Ship and Boat Building                                                                       |          | 0.5051 | 0.1496 |
| 3324   | Boiler, Tank, and Shipping Container Manufacturing                                           |          | 0.5035 | 0.1421 |
| 4245   | Farm Product Raw Material Merchant Wholesalers                                               | Х        | 0.5034 | 0.3310 |
| 3121   | Beverage Manufacturing                                                                       |          | 0.5029 | 0.0000 |
| 4931   | Warehousing and Storage                                                                      | Х        | 0.5028 | 0.4821 |
| 1129   | Other Animal Production                                                                      |          | 0.5022 | 0.2398 |
| 4247   | Petroleum and Petroleum Products Merchant Wholesalers                                        | Х        | 0.5021 | 0.7853 |
| 3327   | Machine Shops; Turned Product; and Screw, Nut, and Bolt Manufacturing                        | Х        | 0.5019 | 0.0000 |
| 5322   | Consumer Goods Rental                                                                        | Х        | 0.5019 | 0.5955 |
| 5615   | Travel Arrangement and Reservation Services                                                  | Х        | 0.5009 | 0.8712 |
| 2371   | Utility System Construction                                                                  | Х        | 0.5001 | 0.2325 |
| 1114   | Greenhouse, Nursery, and Floriculture Production                                             |          | 0.4992 | 0.4459 |
|        | Remediation and Other Waste Management Services                                              | Х        | 0.4985 | 0.4699 |
| 6214   | Outpatient Care Centers                                                                      | Х        | 0.4965 | 0.6996 |
| 6112   | Junior Colleges                                                                              |          | 0.4962 | 0.9199 |
| 5416   | Management, Scientific, and Technical Consulting Services                                    | Х        | 0.4954 | 0.4602 |
| 5223   | Activities Related to Credit Intermediation                                                  | Х        | 0.4952 | 0.9486 |
| 1133   | Logging                                                                                      | Х        | 0.4940 | 0.4611 |
| 5259   | Other Investment Pools and Funds                                                             | Х        | 0.4933 | 0.7304 |
| 7114   | Agents and Managers for Artists, Athletes, Entertainers, and Other Public Figures            |          | 0.4931 | 0.9236 |
| 3119   | Other Food Manufacturing                                                                     | Х        | 0.4925 | 0.1256 |
| 5221   | Depository Credit Intermediation                                                             | Х        | 0.4923 | 0.9163 |
| 6215   | Medical and Diagnostic Laboratories                                                          | Х        | 0.4915 | 0.7164 |

| NAICS4       | Description                                                                              | Existing | DI     | СІ     |
|--------------|------------------------------------------------------------------------------------------|----------|--------|--------|
|              | · · ·                                                                                    |          |        |        |
| 2212         | Natural Gas Distribution                                                                 |          | 0.7982 | 0.2321 |
| 3344<br>5170 | Semiconductor and Other Electronic Component Manufacturing                               |          | 0.7970 | 0.1845 |
| 5179         | Other Telecommunications                                                                 |          | 0.7534 | 0.9569 |
| 4869         | Other Pipeline Transportation                                                            | V        | 0.7416 | 0.9126 |
| 3241         | Petroleum and Coal Products Manufacturing                                                | Х        | 0.7400 | 0.3731 |
| 4862         | Pipeline Transportation of Natural Gas                                                   |          | 0.7344 | 0.0000 |
| 3254         | Pharmaceutical and Medicine Manufacturing                                                |          | 0.7281 | 0.0000 |
| 2211         | Electric Power Generation, Transmission and Distribution                                 | Х        | 0.7099 | 0.5365 |
| 4861         | Pipeline Transportation of Crude Oil                                                     |          | 0.7098 | 0.9795 |
| 3256         | Soap, Cleaning Compound, and Toilet Preparation Manufacturing                            |          | 0.7052 | 0.1040 |
| 4244         | Grocery and Related Product Merchant Wholesalers                                         |          | 0.6959 | 0.4158 |
| 5152         | Cable and Other Subscription Programming                                                 |          | 0.6755 | 0.3886 |
| 3345         | Navigational, Measuring, Electromedical, and Control Instruments Manufacturing           |          | 0.6722 | 0.1428 |
| 3252         | Resin, Synthetic Rubber, and Artificial and Synthetic Fibers and Filaments Manufacturing |          | 0.6652 | 0.2675 |
| 4821         | Rail Transportation                                                                      |          | 0.6615 | 0.4778 |
| 4242         | Drugs and Druggists' Sundries Merchant Wholesalers                                       |          | 0.6447 | 0.4945 |
| 3315         | Foundries                                                                                |          | 0.6445 | 0.1681 |
| 3251         | Basic Chemical Manufacturing                                                             |          | 0.6443 | 0.1552 |
| 3255         | Paint, Coating, and Adhesive Manufacturing                                               |          | 0.6411 | 0.0598 |
| 3313         | Alumina and Aluminum Production and Processing                                           |          | 0.6371 | 0.0618 |
| 3253         | Pesticide, Fertilizer, and Other Agricultural Chemical Manufacturing                     |          | 0.6363 | 0.2309 |
| 3341         | Computer and Peripheral Equipment Manufacturing                                          |          | 0.6299 | 0.4717 |
| 3273         | Cement and Concrete Product Manufacturing                                                |          | 0.6296 | 0.2247 |
| 3115         | Dairy Product Manufacturing                                                              |          | 0.6278 | 0.3143 |
| 3353         | Electrical Equipment Manufacturing                                                       |          | 0.6248 | 0.2846 |
| 3312         | Steel Product Manufacturing from Purchased Steel                                         |          | 0.6150 | 0.6098 |
| 3339         | Other General Purpose Machinery Manufacturing                                            |          | 0.6115 | 0.0884 |
| 2121         | Coal Mining                                                                              |          | 0.6111 | 0.4245 |
| 3331         | Agriculture, Construction, and Mining Machinery Manufacturing                            |          | 0.6064 | 0.2299 |
| 4231         | Motor Vehicle and Motor Vehicle Parts and Supplies Merchant Wholesalers                  |          | 0.6036 | 0.4806 |
| 3342         | Communications Equipment Manufacturing                                                   | Х        | 0.6028 | 0.3961 |
| 3112         | Grain and Oilseed Milling                                                                |          | 0.6012 | 0.3575 |
| 5417         | Scientific Research and Development Services                                             | Х        | 0.6008 | 0.3877 |
| 3116         | Animal Slaughtering and Processing                                                       |          | 0.5994 | 0.1342 |
| 3343         | Audio and Video Equipment Manufacturing                                                  |          | 0.5960 | 0.2850 |
| 5241         | Insurance Carriers                                                                       | Х        | 0.5947 | 0.9628 |
| 3221         | Pulp, Paper, and Paperboard Mills                                                        |          | 0.5919 | 0.2315 |
| 3346         | Manufacturing and Reproducing Magnetic and Optical Media                                 |          | 0.5903 | 0.2749 |
| 3364         | Aerospace Product and Parts Manufacturing                                                |          | 0.5892 | 0.3357 |
| 3361         | Motor Vehicle Manufacturing                                                              |          | 0.5875 | 0.1358 |
| 5191         | Other Information Services                                                               | Х        | 0.5869 | 0.6135 |
| 5121         | Motion Picture and Video Industries                                                      | Х        | 0.5845 | 0.6181 |
| 3111         | Animal Food Manufacturing                                                                |          | 0.5831 | 0.0860 |
| 3113         | Sugar and Confectionery Product Manufacturing                                            | Х        | 0.5814 | 0.0954 |
| 5111         | Newspaper, Periodical, Book, and Directory Publishers                                    | Х        | 0.5811 | 0.4155 |
| 5419         | Other Professional, Scientific, and Technical Services                                   | X        | 0.5805 | 0.5485 |
| 3336         | Engine, Turbine, and Power Transmission Equipment Manufacturing                          |          | 0.5783 | 0.0713 |
| 3314         | Nonferrous Metal (except Aluminum) Production and Processing                             | Х        | 0.5751 | 0.1400 |
| 3222         | Converted Paper Product Manufacturing                                                    |          | 0.5727 | 0.4010 |
| 9222         |                                                                                          |          | 0.0727 | 0.1010 |

| NAICS4       | Description                                                                   | Existing | DI     | CI     |
|--------------|-------------------------------------------------------------------------------|----------|--------|--------|
|              |                                                                               | 6''''    |        |        |
| 3212         | Veneer, Plywood, and Engineered Wood Product Manufacturing                    |          | 0.5723 | 0.1405 |
| 3332         | Industrial Machinery Manufacturing                                            |          | 0.5721 | 0.1360 |
| 3114         | Fruit and Vegetable Preserving and Specialty Food Manufacturing               |          | 0.5708 | 0.0000 |
| 1122         | Hog and Pig Farming                                                           |          | 0.5682 | 0.9810 |
| 5321         | Automotive Equipment Rental and Leasing                                       |          | 0.5661 | 0.0000 |
| 3391         | Medical Equipment and Supplies Manufacturing                                  |          | 0.5650 | 0.2922 |
| 5122         | Sound Recording Industries                                                    |          | 0.5639 | 0.5261 |
| 3363         | Motor Vehicle Parts Manufacturing                                             |          | 0.5637 | 0.1187 |
| 3274         | Lime and Gypsum Product Manufacturing                                         |          | 0.5633 | 0.1551 |
| 5414         | Specialized Design Services                                                   |          | 0.5632 | 0.4116 |
| 3279         | Other Nonmetallic Mineral Product Manufacturing                               |          | 0.5626 | 0.4177 |
| 2123         | Nonmetallic Mineral Mining and Quarrying                                      | Х        | 0.5616 | 0.3472 |
| 3328         | Coating, Engraving, Heat Treating, and Allied Activities                      |          | 0.5613 | 0.2864 |
| 3117         | Seafood Product Preparation and Packaging                                     |          | 0.5609 | 0.2100 |
| 2111         | Oil and Gas Extraction                                                        | Х        | 0.5605 | 0.6203 |
| 3325         | Hardware Manufacturing                                                        |          | 0.5599 | 0.2599 |
| 4248         | Beer, Wine, and Distilled Alcoholic Beverage Merchant Wholesalers             | Х        | 0.5596 | 0.5382 |
| 3311         | Iron and Steel Mills and Ferroalloy Manufacturing                             |          | 0.5589 | 0.0000 |
| 5239         | Other Financial Investment Activities                                         | Х        | 0.5584 | 0.9215 |
| 2122         | Metal Ore Mining                                                              |          | 0.5580 | 0.9035 |
| 5173         | Wired and Wireless Telecommunications Carriers                                | Х        | 0.5570 | 0.8605 |
| 3259         | Other Chemical Product and Preparation Manufacturing                          | Х        | 0.5562 | 0.2613 |
| 3211         | Sawmills and Wood Preservation                                                | Х        | 0.5539 | 0.1192 |
| 5242         | Agencies, Brokerages, and Other Insurance Related Activities                  | Х        | 0.5488 | 0.9284 |
| 3322         | Cutlery and Handtool Manufacturing                                            |          | 0.5483 | 0.2177 |
| 9261         | Administration of Economic Programs                                           |          | 0.5483 | 0.7062 |
| 5331         | Lessors of Nonfinancial Intangible Assets (except Copyrighted Works)          | Х        | 0.5470 | 0.9400 |
| 3362         | Motor Vehicle Body and Trailer Manufacturing                                  |          | 0.5462 | 0.0970 |
| 1141         | Fishing                                                                       |          | 0.5460 | 0.6498 |
| 3122         | Tobacco Manufacturing                                                         |          | 0.5452 | 0.8068 |
| 4236         | Household Appliances and Electrical and Electronic Goods Merchant Wholesalers | Х        | 0.5452 | 0.4026 |
| 3365         | Railroad Rolling Stock Manufacturing                                          |          | 0.5441 | 0.2509 |
| 1112         | Vegetable and Melon Farming                                                   |          | 0.5391 | 0.5448 |
| 5413         | Architectural, Engineering, and Related Services                              | Х        | 0.5388 | 0.3730 |
| 4241         | Paper and Paper Product Merchant Wholesalers                                  | X        | 0.5384 | 0.6092 |
| 3219         | Other Wood Product Manufacturing                                              |          | 0.5381 | 0.1052 |
| 4249         | Miscellaneous Nondurable Goods Merchant Wholesalers                           | Х        | 0.5378 | 0.5597 |
| 5418         | Advertising, Public Relations, and Related Services                           | X        | 0.5359 | 0.3445 |
| 4811         | Scheduled Air Transportation                                                  | X        | 0.5355 | 0.5641 |
| 3271         | Clay Product and Refractory Manufacturing                                     |          | 0.5342 | 0.3391 |
| 1142         | Hunting and Trapping                                                          |          | 0.5342 | 0.9469 |
| 2361         | Residential Building Construction                                             | Х        | 0.5319 | 0.2001 |
| 5151         | Radio and Television Broadcasting                                             | X        | 0.5314 | 0.9613 |
| 4832         | Inland Water Transportation                                                   | X        | 0.5309 | 0.9374 |
| 8133         | Social Advocacy Organizations                                                 | X        | 0.5309 | 0.5535 |
| 4243         | Apparel, Piece Goods, and Notions Merchant Wholesalers                        | X        | 0.5304 | 0.3333 |
| 6113         | Colleges, Universities, and Professional Schools                              |          | 0.5286 | 0.4232 |
| 4812         | Nonscheduled Air Transportation                                               | X<br>X   | 0.5286 | 0.9330 |
| 4812<br>5415 | Computer Systems Design and Related Services                                  | X<br>X   | 0.5284 | 0.5224 |
| 5415         | Computer systems design and heidled services                                  | ^        | 0.3272 | 0.4570 |

| NAICS4 | Description                                                                                  | Existing | DI     | CI     |
|--------|----------------------------------------------------------------------------------------------|----------|--------|--------|
| 5231   | Securities and Commodity Contracts Intermediation and Brokerage                              | X        | 0.5251 | 0.7078 |
| 3352   | Household Appliance Manufacturing                                                            | Λ        | 0.5251 | 0.1895 |
| 3326   | Spring and Wire Product Manufacturing                                                        |          | 0.5230 | 0.1893 |
| 5182   | Data Processing, Hosting, and Related Services                                               | Х        | 0.5239 | 0.8414 |
| 3335   | Metalworking Machinery Manufacturing                                                         | ~        | 0.5233 | 0.0955 |
| 3321   | Forging and Stamping                                                                         |          | 0.5230 | 0.0000 |
| 3399   | Other Miscellaneous Manufacturing                                                            | Х        | 0.5230 | 0.1700 |
| 4246   | Chemical and Allied Products Merchant Wholesalers                                            | X        | 0.5219 | 0.2234 |
| 4234   | Professional and Commercial Equipment and Supplies Merchant Wholesalers                      | X        | 0.5208 | 0.4141 |
| 3262   | Rubber Product Manufacturing                                                                 | ~        | 0.5203 | 0.3963 |
| 3323   | Architectural and Structural Metals Manufacturing                                            |          | 0.5192 | 0.0853 |
| 1125   | Aquaculture                                                                                  |          | 0.5192 | 0.4113 |
| 3334   | Ventilation, Heating, Air-Conditioning, and Commercial Refrigeration Equipment Manufacturing |          | 0.5189 | 0.1394 |
| 4237   | Hardware, and Plumbing and Heating Equipment and Supplies Merchant Wholesalers               | Х        | 0.5184 | 0.2197 |
| 4233   | Lumber and Other Construction Materials Merchant Wholesalers                                 | X        | 0.5174 | 0.3420 |
| 2383   | Building Finishing Contractors                                                               | X        | 0.5169 | 0.0000 |
| 4238   | Machinery, Equipment, and Supplies Merchant Wholesalers                                      | X        | 0.5158 | 0.1848 |
| 2372   | Land Subdivision                                                                             | X        | 0.5155 | 0.6695 |
| 3272   | Glass and Glass Product Manufacturing                                                        | ~        | 0.5137 | 0.1707 |
| 3351   | Electric Lighting Equipment Manufacturing                                                    |          | 0.5136 | 0.3495 |
| 4235   | Metal and Mineral (except Petroleum) Merchant Wholesalers                                    | Х        | 0.5127 | 0.4668 |
| 1124   | Sheep and Goat Farming                                                                       |          | 0.5110 | 0.3403 |
| 3379   | Other Furniture Related Product Manufacturing                                                |          | 0.5109 | 0.3608 |
| 3359   | Other Electrical Equipment and Component Manufacturing                                       | Х        | 0.5101 | 0.2119 |
| 3329   | Other Fabricated Metal Product Manufacturing                                                 |          | 0.5067 | 0.3099 |
| 5511   | Management of Companies and Enterprises                                                      | Х        | 0.5061 | 0.5581 |
| 3366   | Ship and Boat Building                                                                       |          | 0.5051 | 0.1496 |
| 3324   | Boiler, Tank, and Shipping Container Manufacturing                                           |          | 0.5035 | 0.1421 |
| 4245   | Farm Product Raw Material Merchant Wholesalers                                               | Х        | 0.5034 | 0.3310 |
| 3121   | Beverage Manufacturing                                                                       |          | 0.5029 | 0.0000 |
| 4931   | Warehousing and Storage                                                                      | Х        | 0.5028 | 0.4821 |
| 1129   | Other Animal Production                                                                      |          | 0.5022 | 0.2398 |
| 4247   | Petroleum and Petroleum Products Merchant Wholesalers                                        | Х        | 0.5021 | 0.7853 |
| 3327   | Machine Shops; Turned Product; and Screw, Nut, and Bolt Manufacturing                        | х        | 0.5019 | 0.0000 |
| 5322   | Consumer Goods Rental                                                                        | Х        | 0.5019 | 0.5955 |
| 5615   | Travel Arrangement and Reservation Services                                                  | х        | 0.5009 | 0.8712 |
| 2371   | Utility System Construction                                                                  | Х        | 0.5001 | 0.2325 |
| 1114   | Greenhouse, Nursery, and Floriculture Production                                             |          | 0.4992 | 0.4459 |
| 5629   | Remediation and Other Waste Management Services                                              | Х        | 0.4985 | 0.4699 |
| 6214   | Outpatient Care Centers                                                                      | х        | 0.4965 | 0.6996 |
| 6112   | Junior Colleges                                                                              |          | 0.4962 | 0.9199 |
| 5416   | Management, Scientific, and Technical Consulting Services                                    | х        | 0.4954 | 0.4602 |
| 5223   | Activities Related to Credit Intermediation                                                  | х        | 0.4952 | 0.9486 |
| 1133   | Logging                                                                                      | х        | 0.4940 | 0.4611 |
| 5259   | Other Investment Pools and Funds                                                             | Х        | 0.4933 | 0.7304 |
| 7114   | Agents and Managers for Artists, Athletes, Entertainers, and Other Public Figures            |          | 0.4931 | 0.9236 |
| 3119   | Other Food Manufacturing                                                                     | Х        | 0.4925 | 0.1256 |
| 5221   | Depository Credit Intermediation                                                             | Х        | 0.4923 | 0.9163 |
| 6215   | Medical and Diagnostic Laboratories                                                          | Х        | 0.4915 | 0.7164 |
|        |                                                                                              |          |        |        |

| NAICS4 | Description                                                         | Existing | DI     | CI     |
|--------|---------------------------------------------------------------------|----------|--------|--------|
| NAIC34 |                                                                     | EXISTIL  | וט     |        |
| 3131   | Fiber, Yarn, and Thread Mills                                       |          | 0.4908 | 0.4735 |
| 3372   | Office Furniture (including Fixtures) Manufacturing                 |          | 0.4908 | 0.1693 |
| 3333   | Commercial and Service Industry Machinery Manufacturing             | Х        | 0.4887 | 0.5734 |
| 7112   | Spectator Sports                                                    |          | 0.4878 | 0.0000 |
| 4239   | Miscellaneous Durable Goods Merchant Wholesalers                    | Х        | 0.4876 | 0.5201 |
| 5112   | Software Publishers                                                 | Х        | 0.4868 | 0.8456 |
| 1113   | Fruit and Tree Nut Farming                                          |          | 0.4865 | 0.7132 |
| 2382   | Building Equipment Contractors                                      | Х        | 0.4850 | 0.9390 |
| 2381   | Foundation, Structure, and Building Exterior Contractors            | Х        | 0.4838 | 0.4690 |
| 3133   | Textile and Fabric Finishing and Fabric Coating Mills               |          | 0.4829 | 0.1502 |
| 2213   | Water, Sewage and Other Systems                                     | х        | 0.4818 | 0.4911 |
| 5222   | Nondepository Credit Intermediation                                 | Х        | 0.4813 | 0.9342 |
| 4889   | Other Support Activities for Transportation                         | Х        | 0.4808 | 0.4972 |
| 7113   | Promoters of Performing Arts, Sports, and Similar Events            |          | 0.4795 | 0.0000 |
| 5622   | Waste Treatment and Disposal                                        | Х        | 0.4781 | 0.5231 |
| 3118   | Bakeries and Tortilla Manufacturing                                 | Х        | 0.4772 | 0.0000 |
| 4885   | Freight Transportation Arrangement                                  | х        | 0.4771 | 0.0522 |
| 4431   | Electronics and Appliance Stores                                    | Х        | 0.4761 | 0.6453 |
| 1121   | Cattle Ranching and Farming                                         |          | 0.4760 | 0.2118 |
| 4881   | Support Activities for Air Transportation                           | Х        | 0.4756 | 0.3144 |
| 1111   | Oilseed and Grain Farming                                           |          | 0.4753 | 0.9254 |
| 4841   | General Freight Trucking                                            | Х        | 0.4739 | 0.5364 |
| 5251   | Insurance and Employee Benefit Funds                                | х        | 0.4732 | 0.6934 |
| 3169   | Other Leather and Allied Product Manufacturing                      |          | 0.4707 | 0.1370 |
| 5313   | Activities Related to Real Estate                                   | х        | 0.4703 | 0.9492 |
| 4882   | Support Activities for Rail Transportation                          | Х        | 0.4670 | 0.9305 |
| 5312   | Offices of Real Estate Agents and Brokers                           | х        | 0.4663 | 0.6985 |
| 3149   | Other Textile Product Mills                                         |          | 0.4647 | 0.0000 |
| 8131   | Religious Organizations                                             | х        | 0.4635 | 0.9850 |
| 4541   | Electronic Shopping and Mail-Order Houses                           | Х        | 0.4617 | 0.6276 |
| 8139   | Business, Professional, Labor, Political, and Similar Organizations | х        | 0.4612 | 0.8830 |
| 5323   | General Rental Centers                                              | х        | 0.4602 | 0.9231 |
| 3152   | Cut and Sew Apparel Manufacturing                                   |          | 0.4600 | 0.3478 |
| 2131   | Support Activities for Mining                                       | х        | 0.4598 | 0.8144 |
| 2379   | Other Heavy and Civil Engineering Construction                      | х        | 0.4598 | 0.4394 |
| 1119   | Other Crop Farming                                                  |          | 0.4581 | 0.4268 |
| 5311   | Lessors of Real Estate                                              | Х        | 0.4580 | 0.7983 |
| 2362   | Nonresidential Building Construction                                | Х        | 0.4576 | 0.5584 |
| 2373   | Highway, Street, and Bridge Construction                            | X        | 0.4575 | 0.9357 |
| 3162   | Footwear Manufacturing                                              |          | 0.4557 | 0.5707 |
| 3161   | Leather and Hide Tanning and Finishing                              |          | 0.4545 | 0.3872 |
| 5232   | Securities and Commodity Exchanges                                  | Х        | 0.4543 | 0.9542 |
| 4411   | Automobile Dealers                                                  | X        | 0.4538 | 0.1540 |
| 5619   | Other Support Services                                              | X        | 0.4538 | 0.4135 |
| 7212   | RV (Recreational Vehicle) Parks and Recreational Camps              | X        | 0.4536 | 0.7016 |
| 3132   | Fabric Mills                                                        | ~        | 0.4515 | 0.5730 |
| 8132   | Grantmaking and Giving Services                                     | Х        | 0.4509 | 0.8326 |
| 4511   | Sporting Goods, Hobby, and Musical Instrument Stores                | X        | 0.4501 | 0.0000 |
| 3369   | Other Transportation Equipment Manufacturing                        | X        | 0.4301 | 0.3147 |
| 5505   |                                                                     | ~        | 0.7750 | 0.514/ |

| NAICS4 | Description                                                                                      | Existing | DI     | CI     |
|--------|--------------------------------------------------------------------------------------------------|----------|--------|--------|
| 3159   | Apparel Accessories and Other Apparel Manufacturing                                              | Х        | 0.4478 | 0.1861 |
| 3151   | Apparel Knitting Mills                                                                           | ~        | 0.4476 | 0.0000 |
| 5411   | Legal Services                                                                                   | Х        | 0.4475 | 0.7574 |
| 8114   | Personal and Household Goods Repair and Maintenance                                              | X        | 0.4475 | 0.4676 |
| 4872   | Scenic and Sightseeing Transportation, Water                                                     | X        | 0.4472 | 0.9507 |
| 2389   | Other Specialty Trade Contractors                                                                | X        | 0.4465 | 0.7752 |
| 6244   | Child Day Care Services                                                                          | X        | 0.4451 | 0.8503 |
| 8122   | Death Care Services                                                                              |          | 0.4426 | 0.8775 |
| 6232   | Residential Intellectual and Developmental Disability, Mental Health, and Substance Abuse Facili | Х        | 0.4418 | 0.9365 |
| 6243   | Vocational Rehabilitation Services                                                               | X        | 0.4415 | 0.9326 |
| 6212   | Offices of Dentists                                                                              | X        | 0.4414 | 0.9386 |
| 3231   | Printing and Related Support Activities                                                          | X        | 0.4406 | 0.1196 |
| 4412   | Other Motor Vehicle Dealers                                                                      | Х        | 0.4396 | 0.7631 |
| 5611   | Office Administrative Services                                                                   | X        | 0.4390 | 0.3208 |
| 4859   | Other Transit and Ground Passenger Transportation                                                | Х        | 0.4388 | 0.7638 |
| 3371   | Household and Institutional Furniture and Kitchen Cabinet Manufacturing                          | Х        | 0.4383 | 0.5472 |
| 4441   | Building Material and Supplies Dealers                                                           | Х        | 0.4383 | 0.5960 |
| 4879   | Scenic and Sightseeing Transportation, Other                                                     | Х        | 0.4369 | 0.8967 |
| 5412   | Accounting, Tax Preparation, Bookkeeping, and Payroll Services                                   | Х        | 0.4369 | 0.9606 |
| 4452   | Specialty Food Stores                                                                            | Х        | 0.4367 | 0.5299 |
| 6233   | Continuing Care Retirement Communities and Assisted Living Facilities for the Elderly            | Х        | 0.4367 | 0.8699 |
| 3141   | Textile Furnishings Mills                                                                        |          | 0.4366 | 0.9304 |
| 7213   | Rooming and Boarding Houses, Dormitories, and Workers' Camps                                     | Х        | 0.4362 | 0.7720 |
| 4543   | Direct Selling Establishments                                                                    | Х        | 0.4351 | 0.4680 |
| 3261   | Plastics Product Manufacturing                                                                   | Х        | 0.4342 | 0.2316 |
| 4442   | Lawn and Garden Equipment and Supplies Stores                                                    | Х        | 0.4342 | 0.1763 |
| 6231   | Nursing Care Facilities (Skilled Nursing Facilities)                                             | Х        | 0.4320 | 0.9557 |
| 4451   | Grocery Stores                                                                                   | Х        | 0.4314 | 0.4601 |
| 4481   | Clothing Stores                                                                                  | Х        | 0.4310 | 0.4738 |
| 4422   | Home Furnishings Stores                                                                          | Х        | 0.4303 | 0.4667 |
| 4512   | Book Stores and News Dealers                                                                     | Х        | 0.4301 | 0.9536 |
| 7225   | Restaurants and Other Eating Places                                                              | Х        | 0.4297 | 0.6211 |
| 4871   | Scenic and Sightseeing Transportation, Land                                                      | Х        | 0.4291 | 0.6711 |
| 5614   | Business Support Services                                                                        | Х        | 0.4287 | 0.4115 |
| 6111   | Elementary and Secondary Schools                                                                 | Х        | 0.4287 | 0.3607 |
| 4421   | Furniture Stores                                                                                 | Х        | 0.4284 | 0.9314 |
| 8129   | Other Personal Services                                                                          | Х        | 0.4280 | 0.6982 |
| 5621   | Waste Collection                                                                                 | Х        | 0.4240 | 0.9460 |
| 6117   | Educational Support Services                                                                     | Х        | 0.4207 | 0.9441 |
| 5616   | Investigation and Security Services                                                              | Х        | 0.4203 | 0.9476 |
| 7121   | Museums, Historical Sites, and Similar Institutions                                              | Х        | 0.4203 | 0.9485 |
| 4883   | Support Activities for Water Transportation                                                      | Х        | 0.4194 | 0.6266 |
| 4855   | Charter Bus Industry                                                                             | Х        | 0.4172 | 0.9530 |
| 5613   | Employment Services                                                                              | Х        | 0.4161 | 0.6883 |
| 4851   | Urban Transit Systems                                                                            | Х        | 0.4154 | 0.6254 |
| 6116   | Other Schools and Instruction                                                                    | Х        | 0.4149 | 0.9555 |
| 4542   | Vending Machine Operators                                                                        | Х        | 0.4132 | 0.7200 |
| 6114   | Business Schools and Computer and Management Training                                            | Х        | 0.4119 | 0.9582 |
| 4539   | Other Miscellaneous Store Retailers                                                              | Х        | 0.4117 | 0.0000 |
|        |                                                                                                  |          |        |        |

| NAICS4 | Description                                                                                 | Existing | DI     | CI     |
|--------|---------------------------------------------------------------------------------------------|----------|--------|--------|
| 8113   | Commercial and Industrial Machinery and Equipment (except Automotive and Electronic) Repair | х        | 0.4105 | 0.0000 |
| 7139   | Other Amusement and Recreation Industries                                                   | Х        | 0.4085 | 0.7402 |
| 7223   | Special Food Services                                                                       | Х        | 0.4080 | 0.2962 |
| 4531   | Florists                                                                                    | Х        | 0.4070 | 0.4728 |
| 4852   | Interurban and Rural Bus Transportation                                                     | Х        | 0.4054 | 0.9556 |
| 6239   | Other Residential Care Facilities                                                           | Х        | 0.4041 | 0.7388 |
| 4461   | Health and Personal Care Stores                                                             | Х        | 0.4025 | 0.5739 |
| 6241   | Individual and Family Services                                                              | Х        | 0.4024 | 0.9535 |

| NAICS4 | Description                                                                                   | Existing | DI     | CI     |
|--------|-----------------------------------------------------------------------------------------------|----------|--------|--------|
| 4853   | Taxi and Limousine Service                                                                    | Х        | 0.3555 | 0.9978 |
| 8134   | Civic and Social Organizations                                                                | х        | 0.3943 | 0.9856 |
| 8131   | Religious Organizations                                                                       | Х        | 0.4635 | 0.9850 |
| 1122   | Hog and Pig Farming                                                                           |          | 0.5682 | 0.9810 |
| 4861   | Pipeline Transportation of Crude Oil                                                          |          | 0.7098 | 0.9795 |
| 4533   | Used Merchandise Stores                                                                       | Х        | 0.3897 | 0.9674 |
| 5241   | Insurance Carriers                                                                            | Х        | 0.5947 | 0.9628 |
| 5151   | Radio and Television Broadcasting                                                             | Х        | 0.5314 | 0.9613 |
| 5412   | Accounting, Tax Preparation, Bookkeeping, and Payroll Services                                | Х        | 0.4369 | 0.9606 |
| 6114   | Business Schools and Computer and Management Training                                         | Х        | 0.4119 | 0.9582 |
| 5179   | Other Telecommunications                                                                      |          | 0.7534 | 0.9569 |
| 6231   | Nursing Care Facilities (Skilled Nursing Facilities)                                          | Х        | 0.4320 | 0.9557 |
| 4852   | Interurban and Rural Bus Transportation                                                       | Х        | 0.4054 | 0.9556 |
| 6116   | Other Schools and Instruction                                                                 | х        | 0.4149 | 0.9555 |
| 6113   | Colleges, Universities, and Professional Schools                                              | Х        | 0.5286 | 0.9550 |
| 5232   | Securities and Commodity Exchanges                                                            | х        | 0.4543 | 0.9542 |
| 4512   | Book Stores and News Dealers                                                                  | Х        | 0.4301 | 0.9536 |
| 6241   | Individual and Family Services                                                                | х        | 0.4024 | 0.9535 |
| 4855   | Charter Bus Industry                                                                          | Х        | 0.4172 | 0.9530 |
| 4921   | Couriers and Express Delivery Services                                                        | х        | 0.3690 | 0.9522 |
| 4922   | Local Messengers and Local Delivery                                                           | Х        | 0.3540 | 0.9520 |
| 5617   | Services to Buildings and Dwellings                                                           | х        | 0.3662 | 0.9510 |
| 4872   | Scenic and Sightseeing Transportation, Water                                                  | Х        | 0.4472 | 0.9507 |
| 5313   | Activities Related to Real Estate                                                             | х        | 0.4703 | 0.9492 |
| 5223   | Activities Related to Credit Intermediation                                                   | Х        | 0.4952 | 0.9486 |
| 7121   | Museums, Historical Sites, and Similar Institutions                                           | х        | 0.4203 | 0.9485 |
| 5616   | Investigation and Security Services                                                           | Х        | 0.4203 | 0.9476 |
| 1142   | Hunting and Trapping                                                                          |          | 0.5321 | 0.9469 |
| 5621   | Waste Collection                                                                              | Х        | 0.4240 | 0.9460 |
| 6117   | Educational Support Services                                                                  | х        | 0.4207 | 0.9441 |
| 6216   | Home Health Care Services                                                                     | Х        | 0.3951 | 0.9432 |
| 8121   | Personal Care Services                                                                        | х        | 0.3950 | 0.9406 |
| 5331   | Lessors of Nonfinancial Intangible Assets (except Copyrighted Works)                          | Х        | 0.5470 | 0.9400 |
| 2382   | Building Equipment Contractors                                                                | х        | 0.4850 | 0.9390 |
| 6212   | Offices of Dentists                                                                           | Х        | 0.4414 | 0.9386 |
| 4832   | Inland Water Transportation                                                                   | х        | 0.5309 | 0.9374 |
| 6232   | Residential Intellectual and Developmental Disability, Mental Health, and Substance Abuse Fac | Х        | 0.4418 | 0.9365 |
| 2373   | Highway, Street, and Bridge Construction                                                      | х        | 0.4575 | 0.9357 |
| 5222   | Nondepository Credit Intermediation                                                           | Х        | 0.4813 | 0.9342 |
| 6243   | Vocational Rehabilitation Services                                                            | х        | 0.4415 | 0.9326 |
| 4421   | Furniture Stores                                                                              | Х        | 0.4284 | 0.9314 |
| 4882   | Support Activities for Rail Transportation                                                    | х        | 0.4670 | 0.9305 |
| 3141   | Textile Furnishings Mills                                                                     |          | 0.4366 | 0.9304 |
| 5242   | Agencies, Brokerages, and Other Insurance Related Activities                                  | Х        | 0.5488 | 0.9284 |
| 7131   | Amusement Parks and Arcades                                                                   | Х        | 0.3927 | 0.9264 |
| 1111   | Oilseed and Grain Farming                                                                     |          | 0.4753 | 0.9254 |
| 7114   | Agents and Managers for Artists, Athletes, Entertainers, and Other Public Figures             |          | 0.4931 | 0.9236 |
| 5323   | General Rental Centers                                                                        | Х        | 0.4602 | 0.9231 |
| 4523   | General Merchandise Stores, including Warehouse Clubs and Supercenters                        | Х        | 0.3955 | 0.9226 |
|        |                                                                                               |          |        |        |