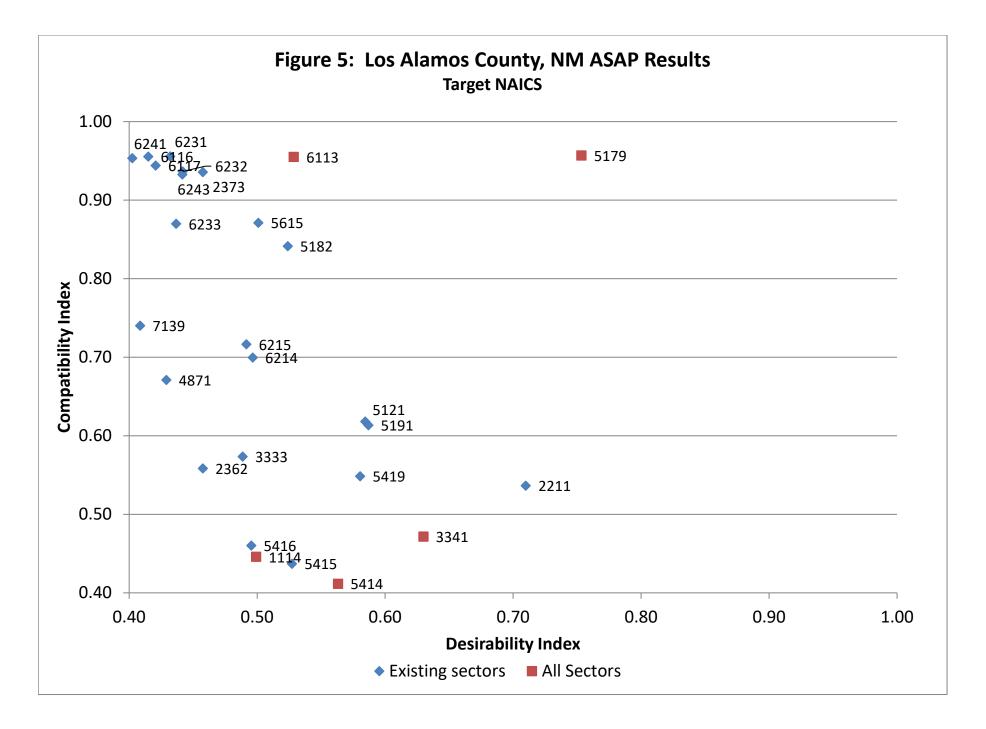

#### Table 5: Los Alamos County, NM Target Industries

| NAICS4 | Description                                                                                        | Existing | DI     | CI     |
|--------|----------------------------------------------------------------------------------------------------|----------|--------|--------|
| 1114   | Greenhouse, Nursery, and Floriculture Production                                                   |          | 0.4992 | 0.4459 |
| 2211   | Electric Power Generation, Transmission and Distribution                                           | Х        | 0.7099 | 0.5365 |
| 2362   | Nonresidential Building Construction                                                               | Х        | 0.4576 | 0.5584 |
| 2373   | Highway, Street, and Bridge Construction                                                           | Х        | 0.4575 | 0.9357 |
| 3333   | Commercial and Service Industry Machinery Manufacturing                                            | Х        | 0.4887 | 0.5734 |
| 3341   | Computer and Peripheral Equipment Manufacturing                                                    |          | 0.6299 | 0.4717 |
| 4871   | Scenic and Sightseeing Transportation, Land                                                        | Х        | 0.4291 | 0.6711 |
| 5121   | Motion Picture and Video Industries                                                                | Х        | 0.5845 | 0.6181 |
| 5179   | Other Telecommunications                                                                           |          | 0.7534 | 0.9569 |
| 5182   | Data Processing, Hosting, and Related Services                                                     | Х        | 0.5239 | 0.8414 |
| 5191   | Other Information Services                                                                         | Х        | 0.5869 | 0.6135 |
| 5414   | Specialized Design Services                                                                        |          | 0.5632 | 0.4116 |
| 5415   | Computer Systems Design and Related Services                                                       | Х        | 0.5272 | 0.4370 |
| 5416   | Management, Scientific, and Technical Consulting Services                                          | Х        | 0.4954 | 0.4602 |
| 5419   | Other Professional, Scientific, and Technical Services                                             | Х        | 0.5805 | 0.5485 |
| 5615   | Travel Arrangement and Reservation Services                                                        | Х        | 0.5009 | 0.8712 |
| 6113   | Colleges, Universities, and Professional Schools                                                   | Х        | 0.5286 | 0.9550 |
| 6116   | Other Schools and Instruction                                                                      | Х        | 0.4149 | 0.9555 |
| 6117   | Educational Support Services                                                                       | Х        | 0.4207 | 0.9441 |
| 6214   | Outpatient Care Centers                                                                            | Х        | 0.4965 | 0.6996 |
| 6215   | Medical and Diagnostic Laboratories                                                                | Х        | 0.4915 | 0.7164 |
| 6231   | Nursing Care Facilities (Skilled Nursing Facilities)                                               | Х        | 0.4320 | 0.9557 |
| 6232   | Residential Intellectual and Developmental Disability, Mental Health, and Substance Abuse Faciliti | Х        | 0.4418 | 0.9365 |
| 6233   | Continuing Care Retirement Communities and Assisted Living Facilities for the Elderly              | Х        | 0.4367 | 0.8699 |
| 6241   | Individual and Family Services                                                                     | Х        | 0.4024 | 0.9535 |
| 6243   | Vocational Rehabilitation Services                                                                 | Х        | 0.4415 | 0.9326 |
| 7139   | Other Amusement and Recreation Industries                                                          | Х        | 0.4085 | 0.7402 |
|        |                                                                                                    |          |        |        |