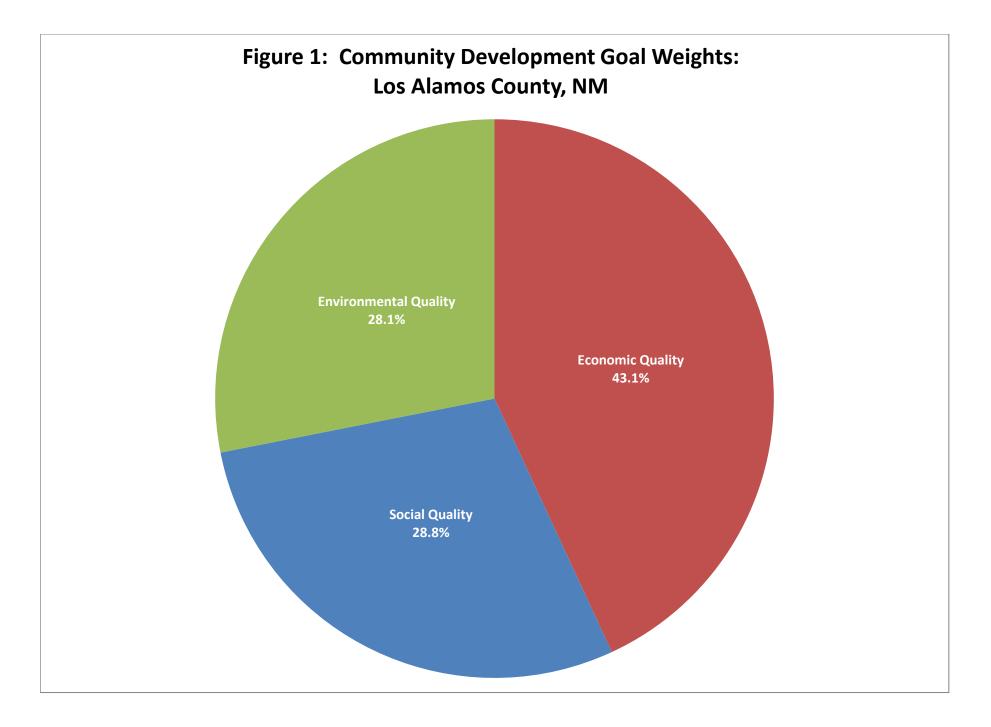

## Table 1: Los Alamos County, NM Community Development Goal Rankings

| Goal                  | Weight | Rank |
|-----------------------|--------|------|
| Economic Quality      | 43.10% | 1    |
| Environmental Quality | 28.10% | 3    |
| Social Quality        | 28.80% | 2    |